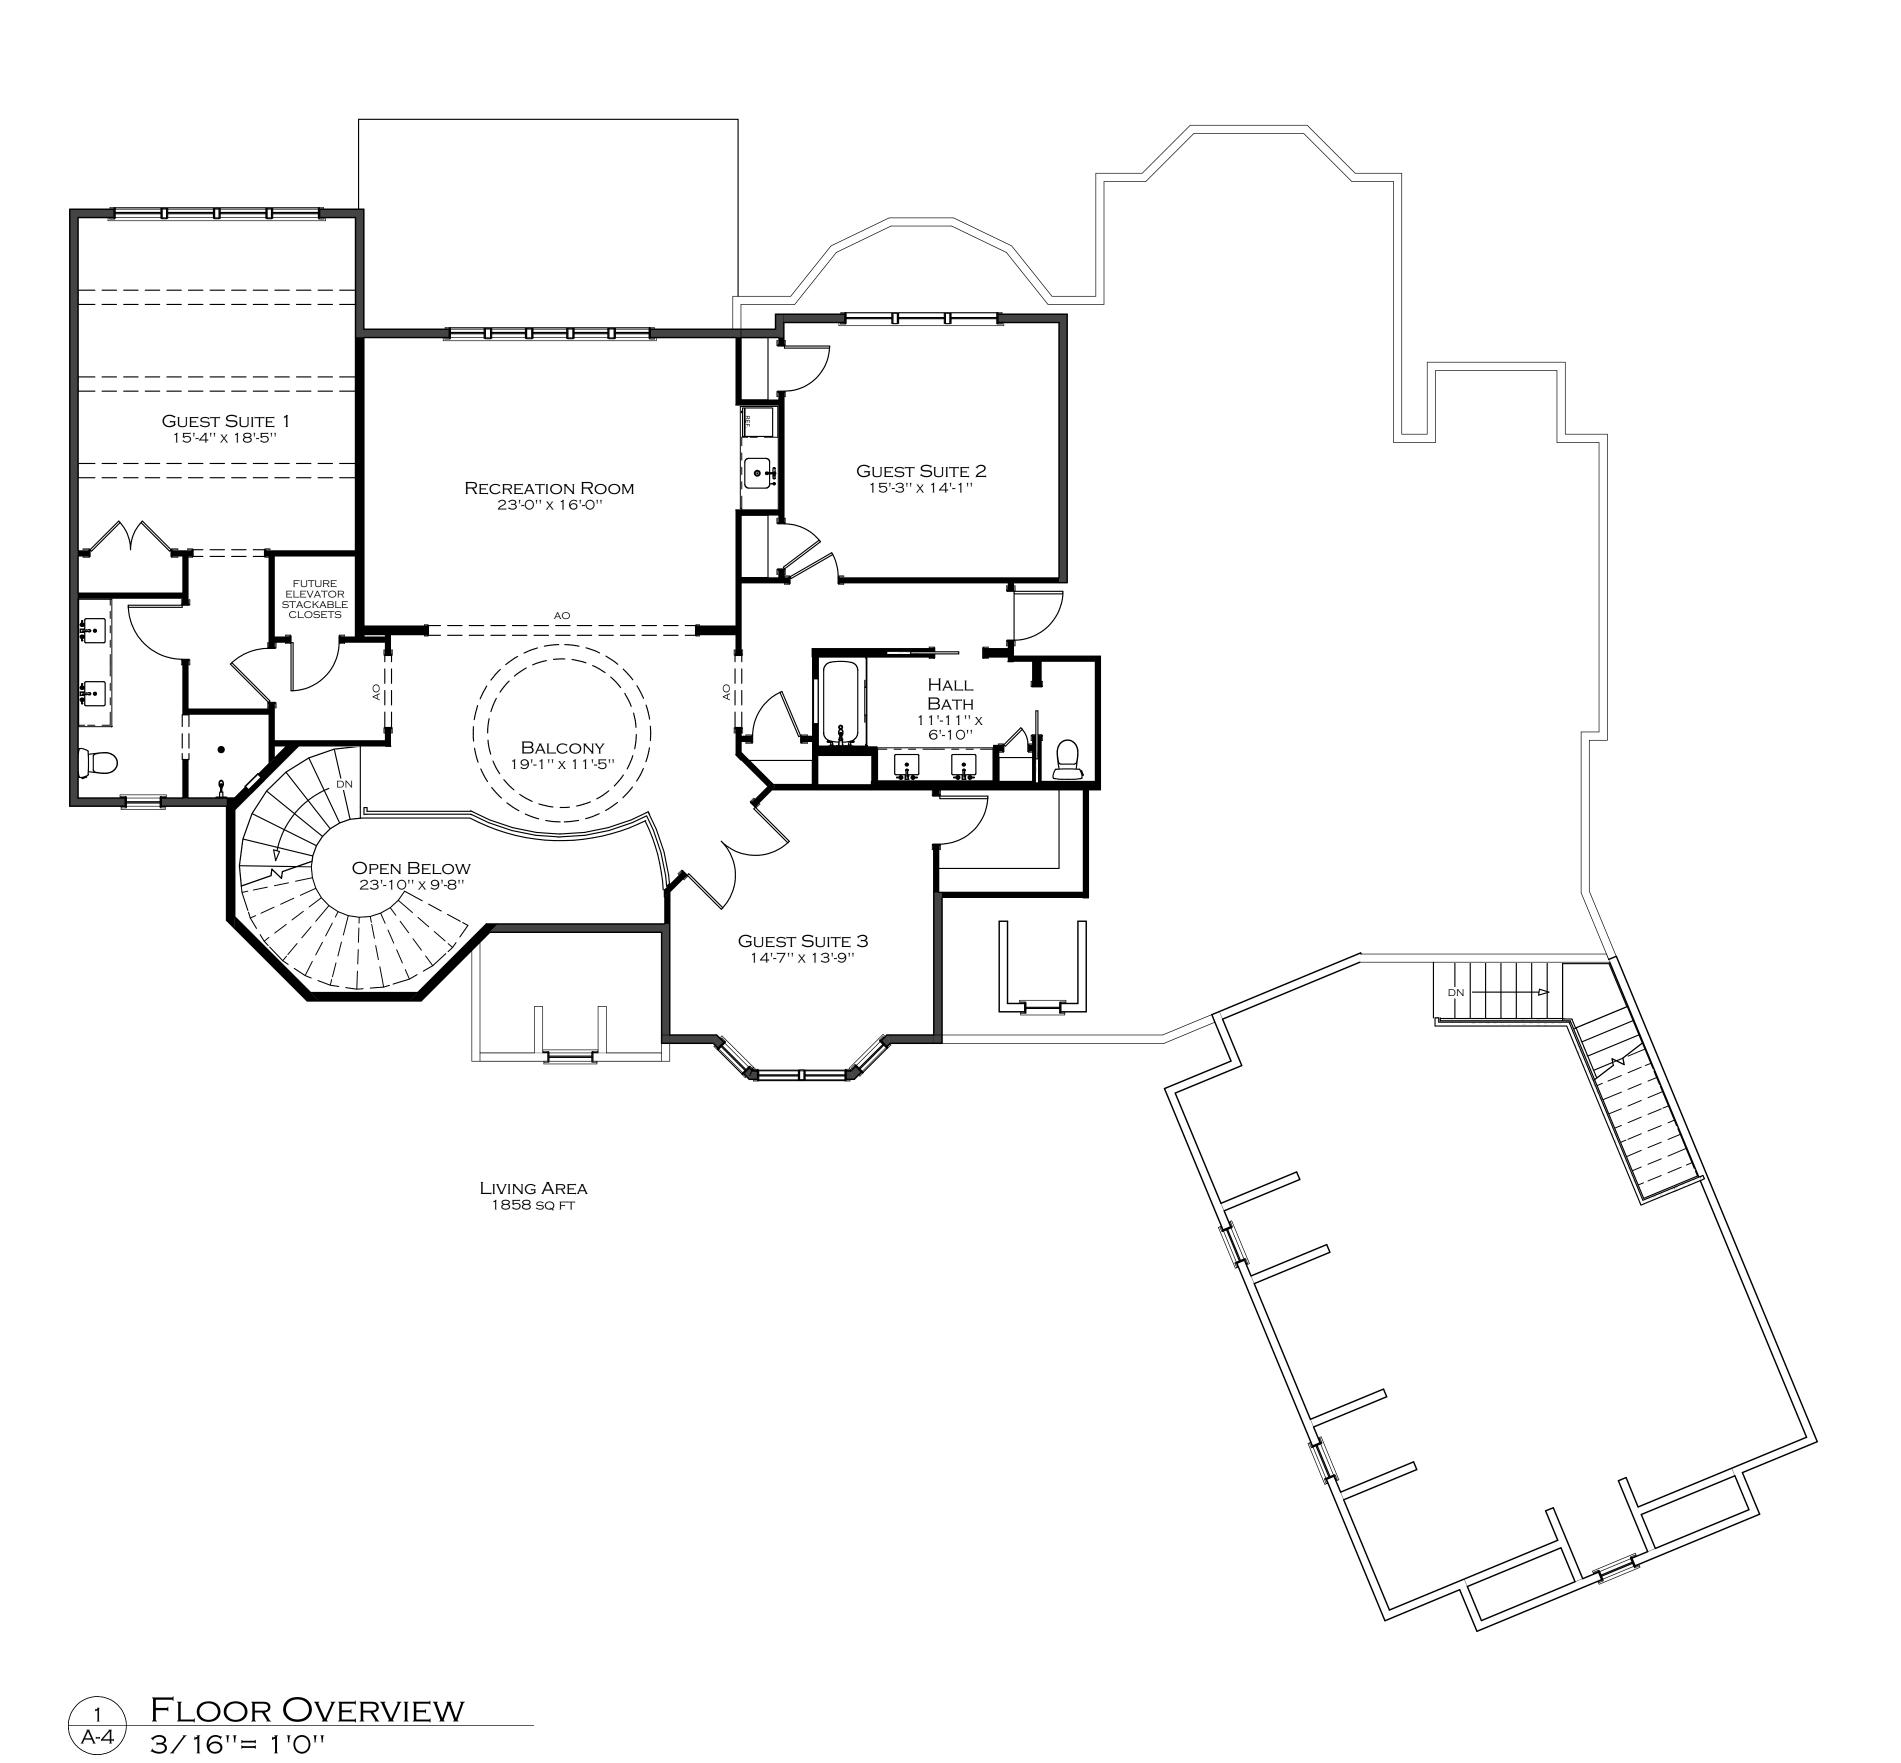

IN CARRILINA
IN CARRILINA
IN CARRELLA
IODEVELOPMENT.COM

CHE HAWPTONS, THE GOLD COAST, NY NORTH CAROLINA

LICENSE NUMBER: 76086

E SLEEPY HOLLOW

FLOOR OVERVIEW

DRAWN BY:

JS

DATE: 8/18/21

3/16" = 1'0"

SHEET #:

© ALL RIGHTS RESERVED, DUPLICATION AND DISTRIBUTION OF THIS PLAN WITHOUT WRITTEN PERMISSION IS PROHIBITED

3D VIEWS ARE NOT TO SCALE AND MAY NOT REFLECT EXACTLY WHAT IS AVAILABLE FOR THE PROJECT. RENDER VIEWS ARE REPRESENTATIONS OF WHAT THE VIEW COULD LOOK LIKE, NOT WHAT IT WILL LOOK LIKE. 2D VIEWS ALWAYS SUPERCEDE 3D VIEWS LICENSE NUMBER: 76086 DRAWN BY: JS DATE: 8/18/21 SCALE: 3/16" = 1'0"

SHEET#: