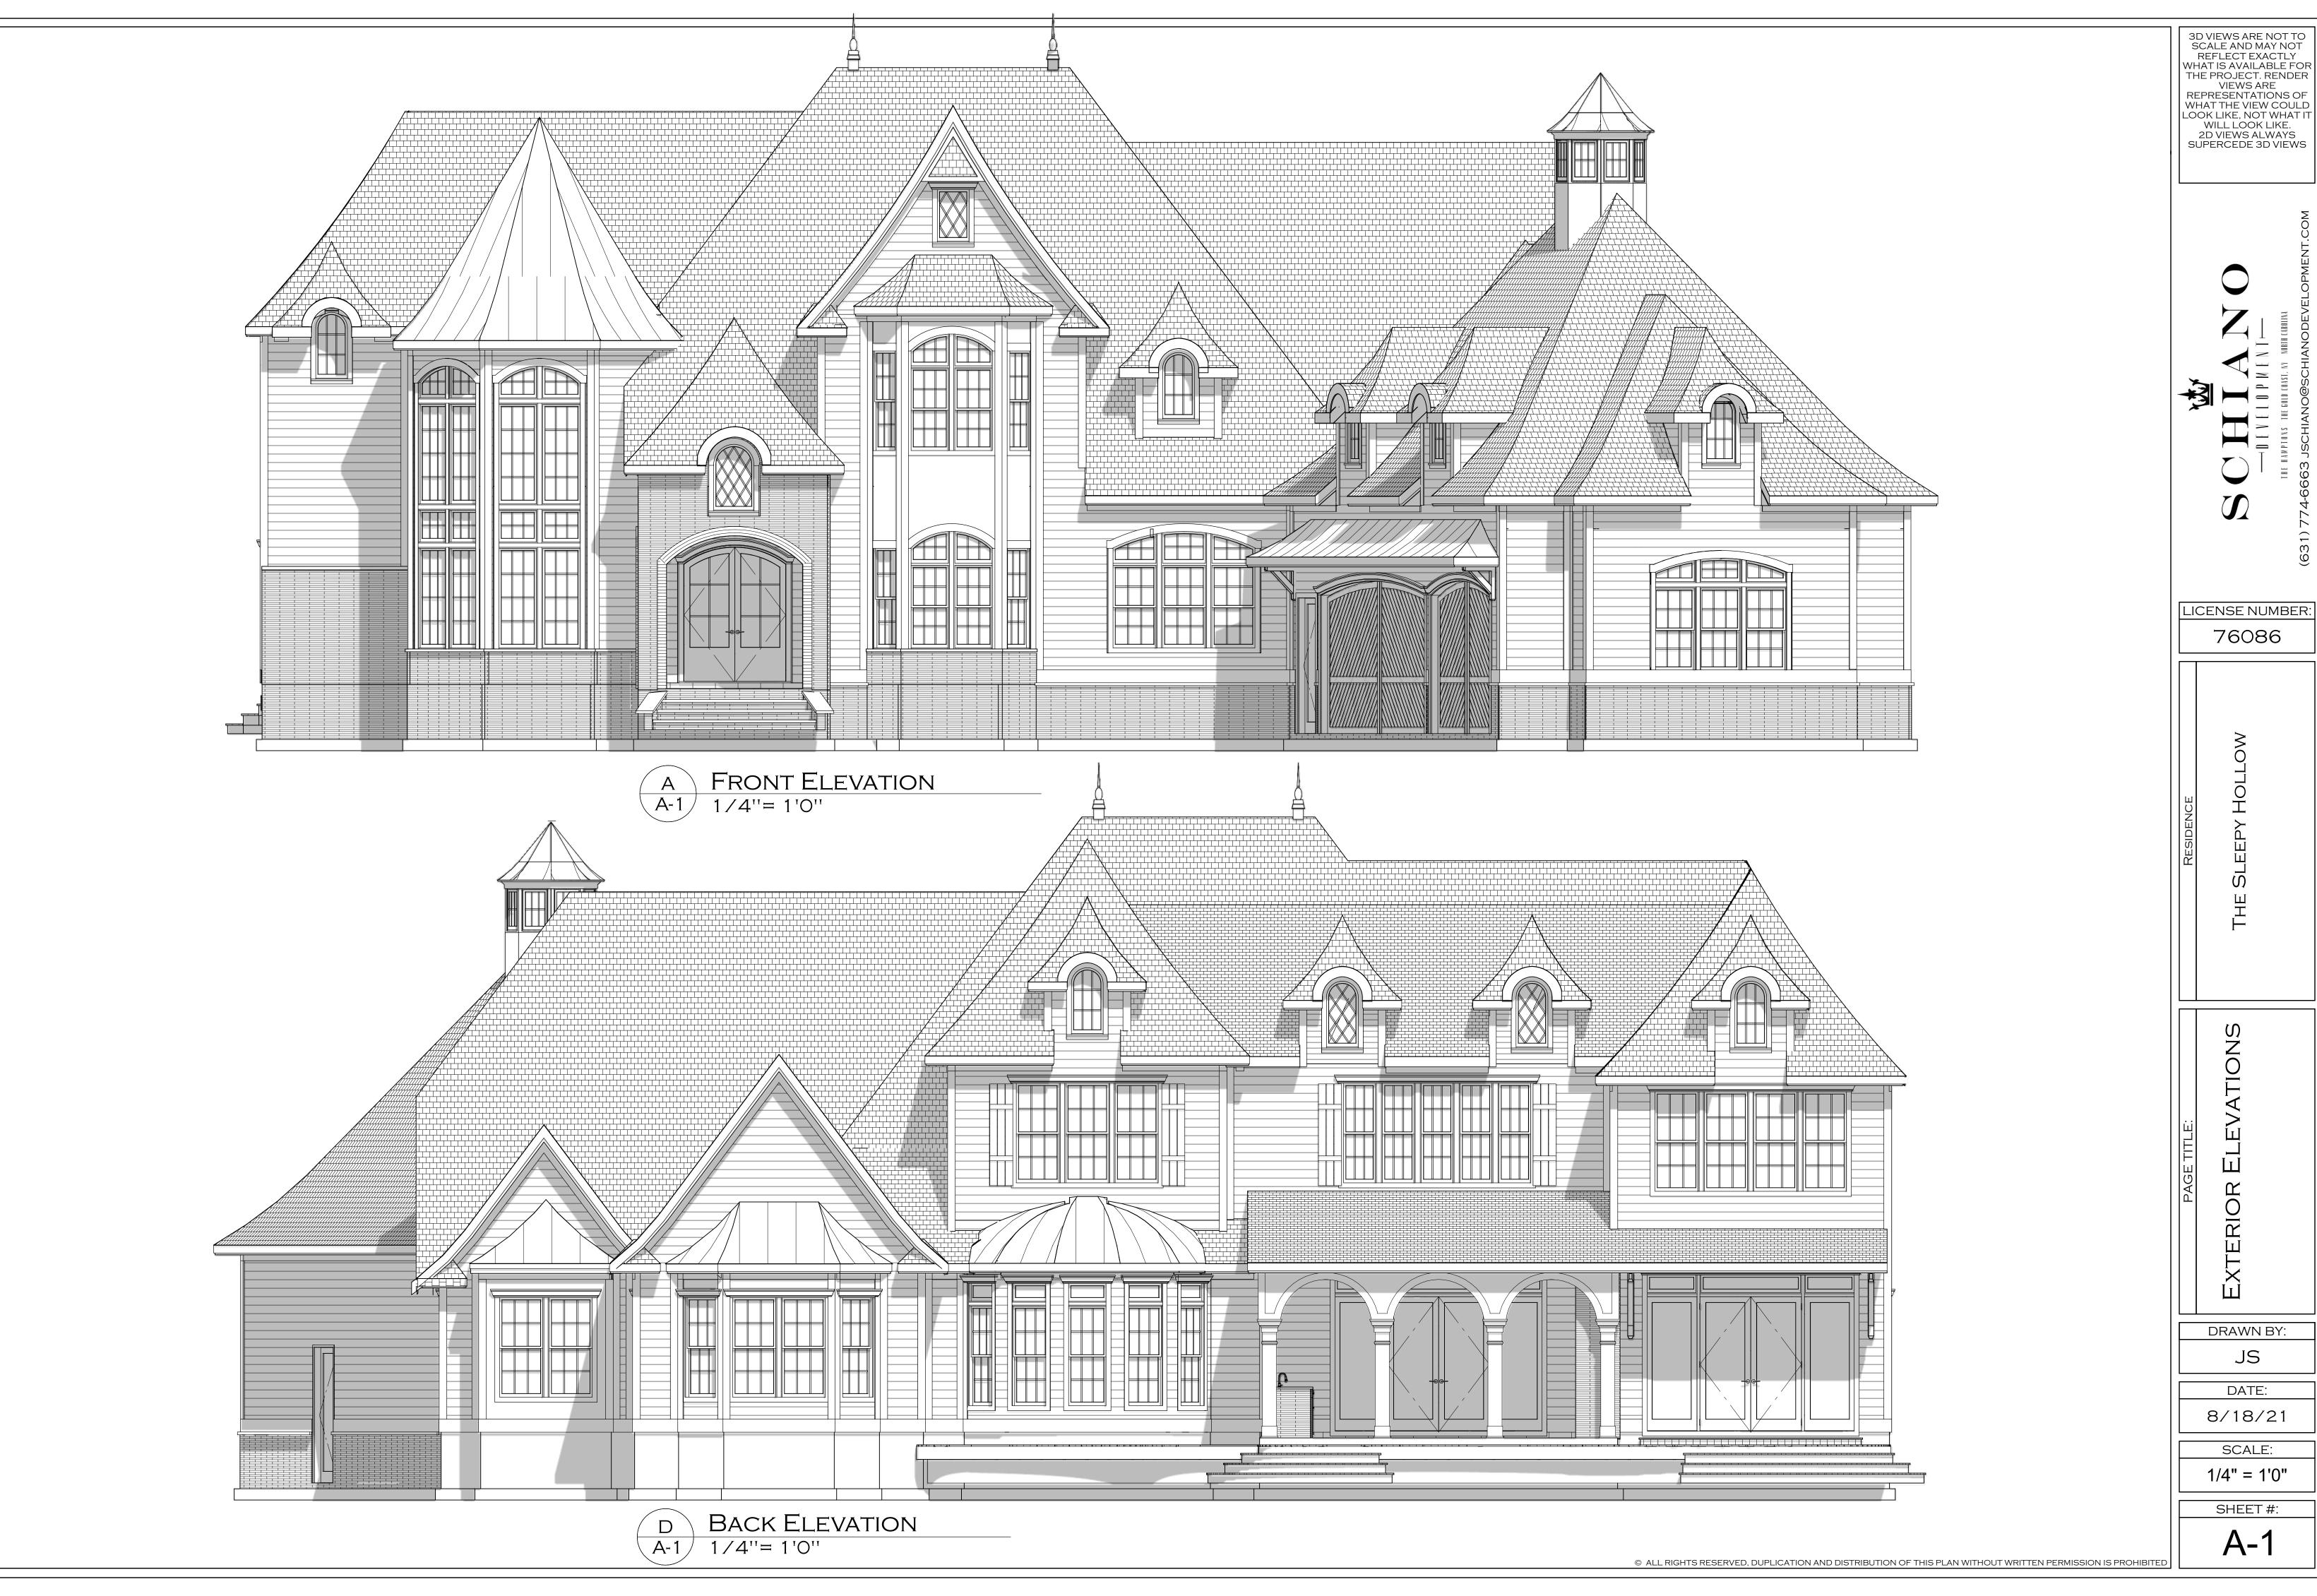

3D VIEWS ARE NOT TO
SCALE AND MAY NOT
REFLECT EXACTLY
WHAT IS AVAILABLE FOR
THE PROJECT. RENDER
VIEWS ARE
REPRESENTATIONS OF
WHAT THE VIEW COULD
LOOK LIKE, NOT WHAT IT
WILL LOOK LIKE.
2D VIEWS ALWAYS
SUPERCEDE 3D VIEWS

IN CARRILINA
IN CARRILINA
IN CARRELLA
IODEVELOPMENT.COM

CHE HAWPTONS, THE GOLD COAST, NY NORTH CAROLINA

LICENSE NUMBER: 76086

E SLEEPY HOLLOW

FLOOR OVERVIEW

DRAWN BY:

JS

DATE: 8/18/21

3/16" = 1'0"

SHEET #:

© ALL RIGHTS RESERVED, DUPLICATION AND DISTRIBUTION OF THIS PLAN WITHOUT WRITTEN PERMISSION IS PROHIBITED

3D VIEWS ARE NOT TO SCALE AND MAY NOT REFLECT EXACTLY WHAT IS AVAILABLE FOR THE PROJECT. RENDER VIEWS ARE REPRESENTATIONS OF WHAT THE VIEW COULD LOOK LIKE, NOT WHAT IT WILL LOOK LIKE. 2D VIEWS ALWAYS SUPERCEDE 3D VIEWS LICENSE NUMBER: 76086 DRAWN BY: JS DATE: 8/18/21 SCALE: 3/16" = 1'0"