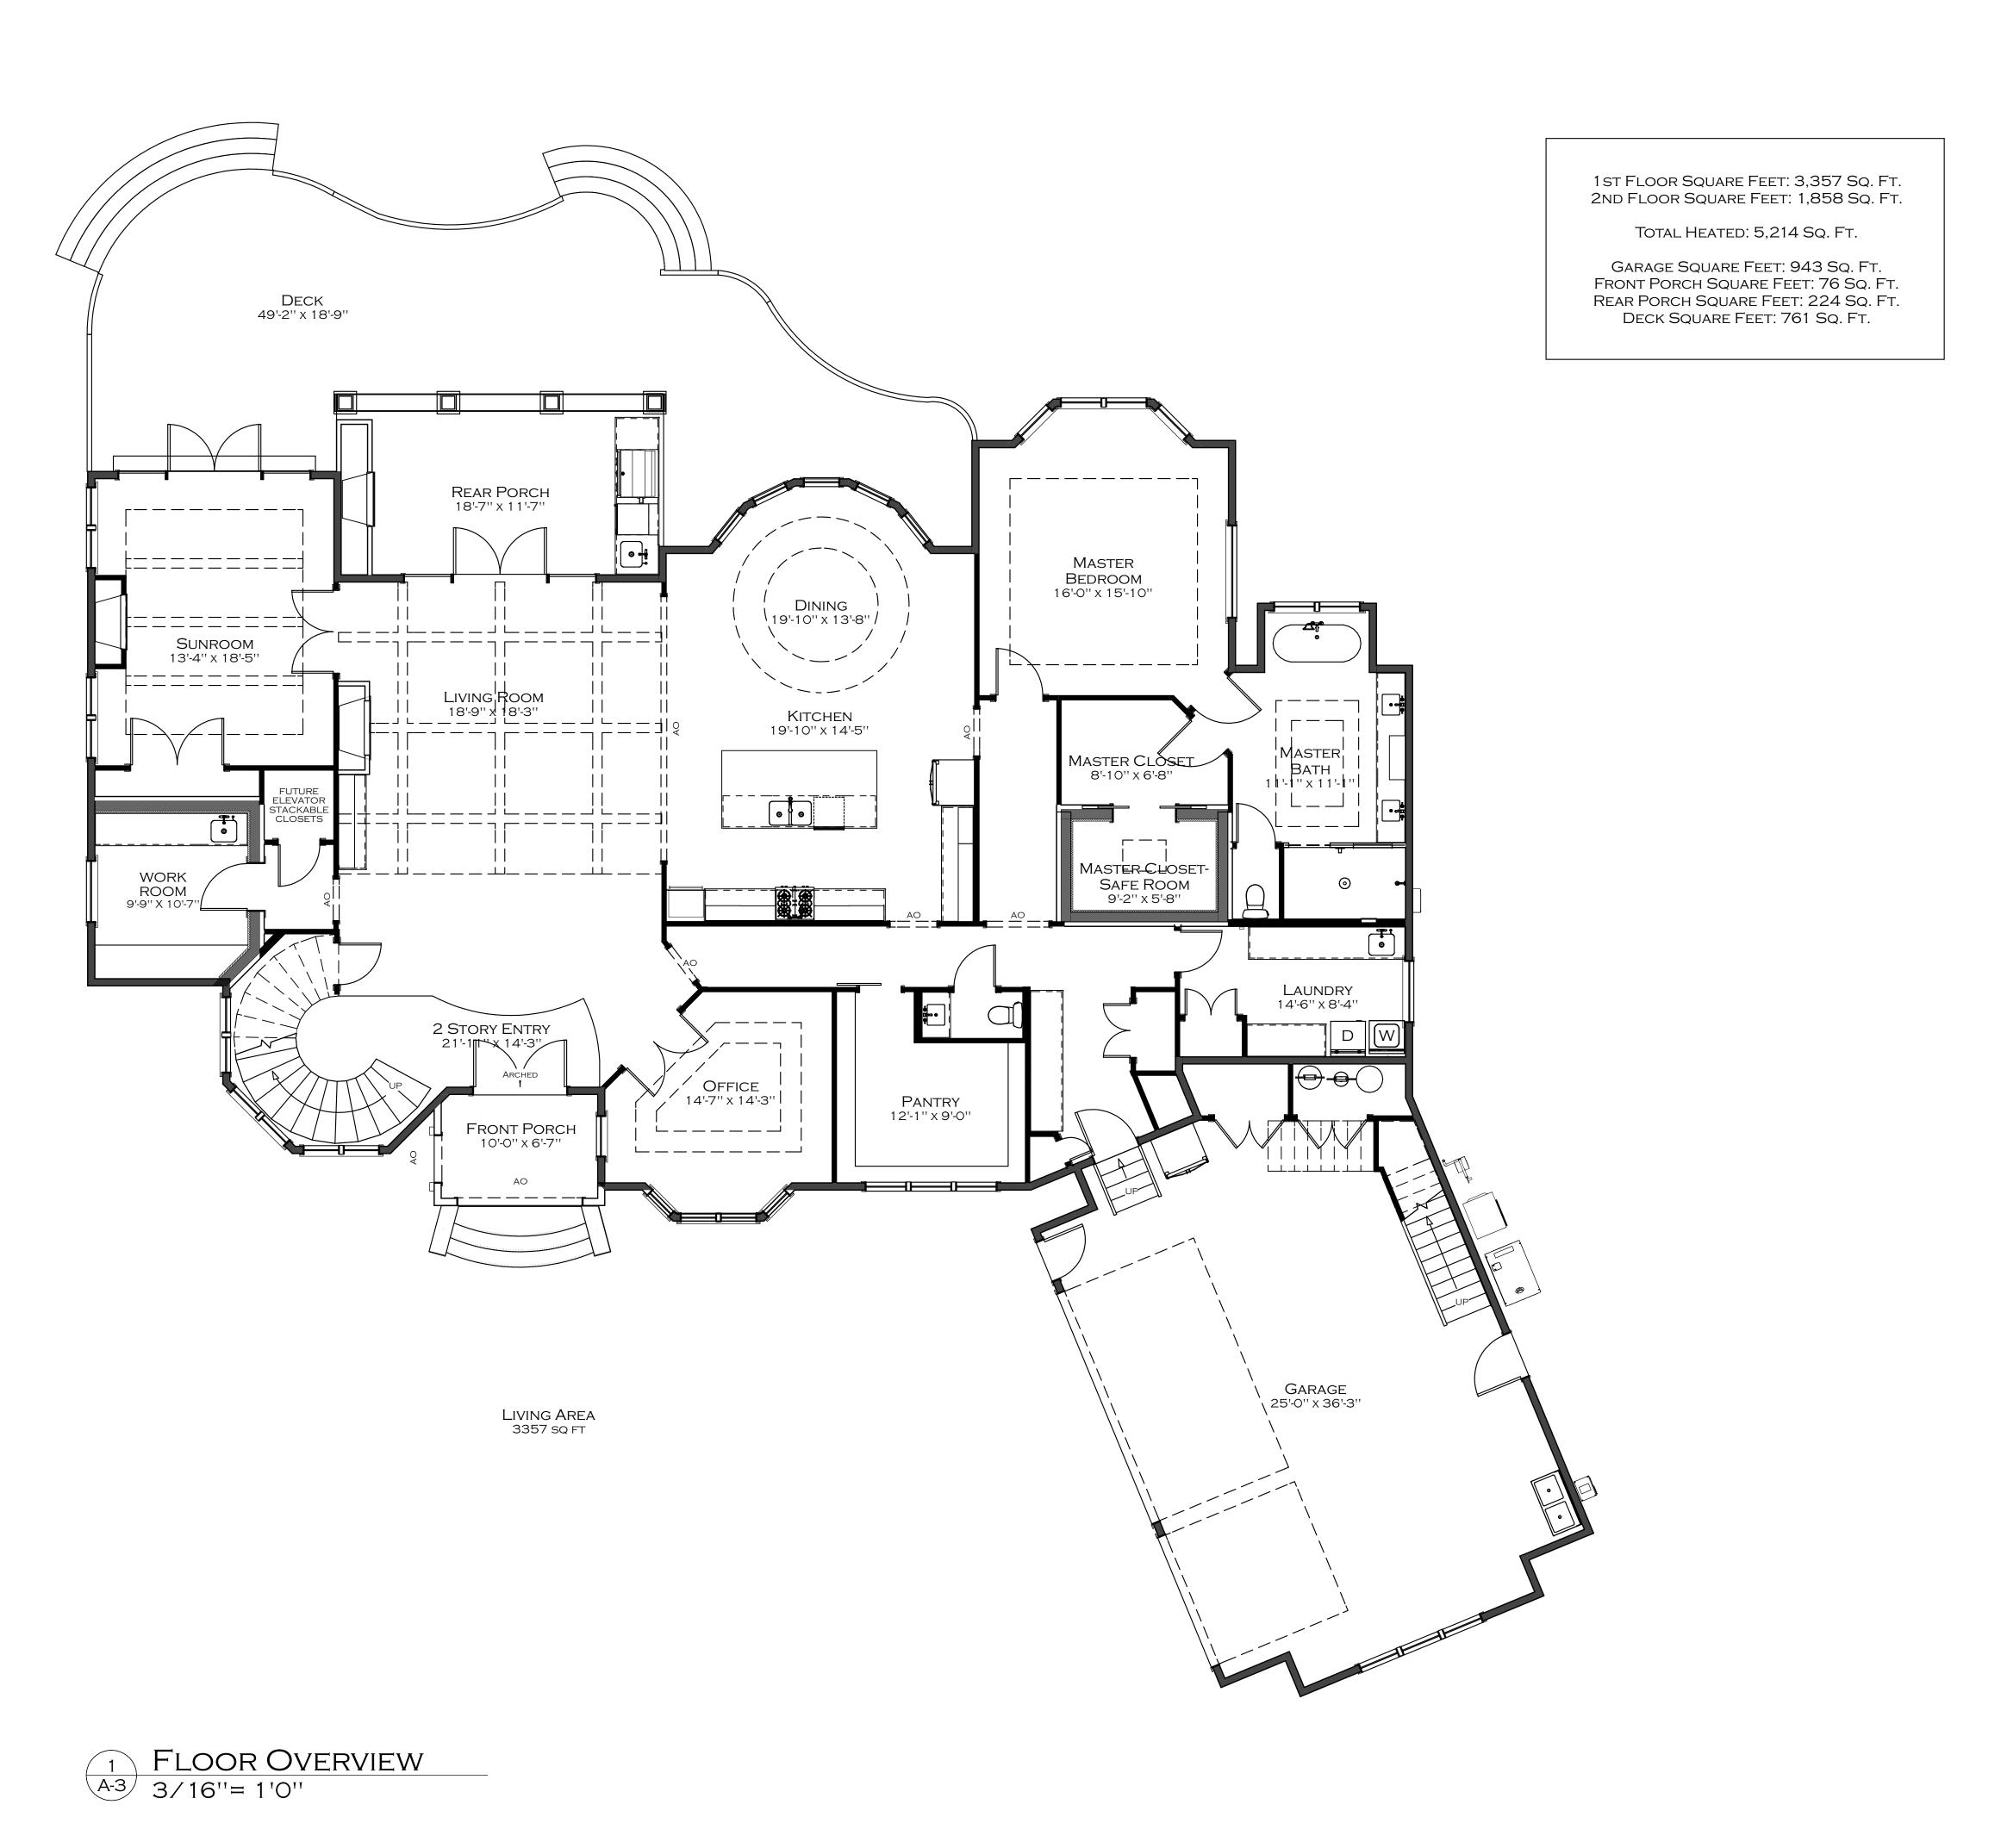

IN CARRILINA
IN CARRILINA
IN CARRELLA
IODEVELOPMENT.COM

CHE HAWPTONS, THE GOLD COAST, NY NORTH CAROLINA

LICENSE NUMBER: 76086

E SLEEPY HOLLOW

FLOOR OVERVIEW

DRAWN BY:

JS

DATE: 8/18/21

3/16" = 1'0"

SHEET #:

© ALL RIGHTS RESERVED, DUPLICATION AND DISTRIBUTION OF THIS PLAN WITHOUT WRITTEN PERMISSION IS PROHIBITED

3D VIEWS ARE NOT TO SCALE AND MAY NOT REFLECT EXACTLY WHAT IS AVAILABLE FOR THE PROJECT. RENDER VIEWS ARE REPRESENTATIONS OF WHAT THE VIEW COULD LOOK LIKE, NOT WHAT IT WILL LOOK LIKE. 2D VIEWS ALWAYS SUPERCEDE 3D VIEWS LICENSE NUMBER: 76086 DRAWN BY: JS DATE: 8/18/21 SCALE: 3/16" = 1'0"

SHEET#: