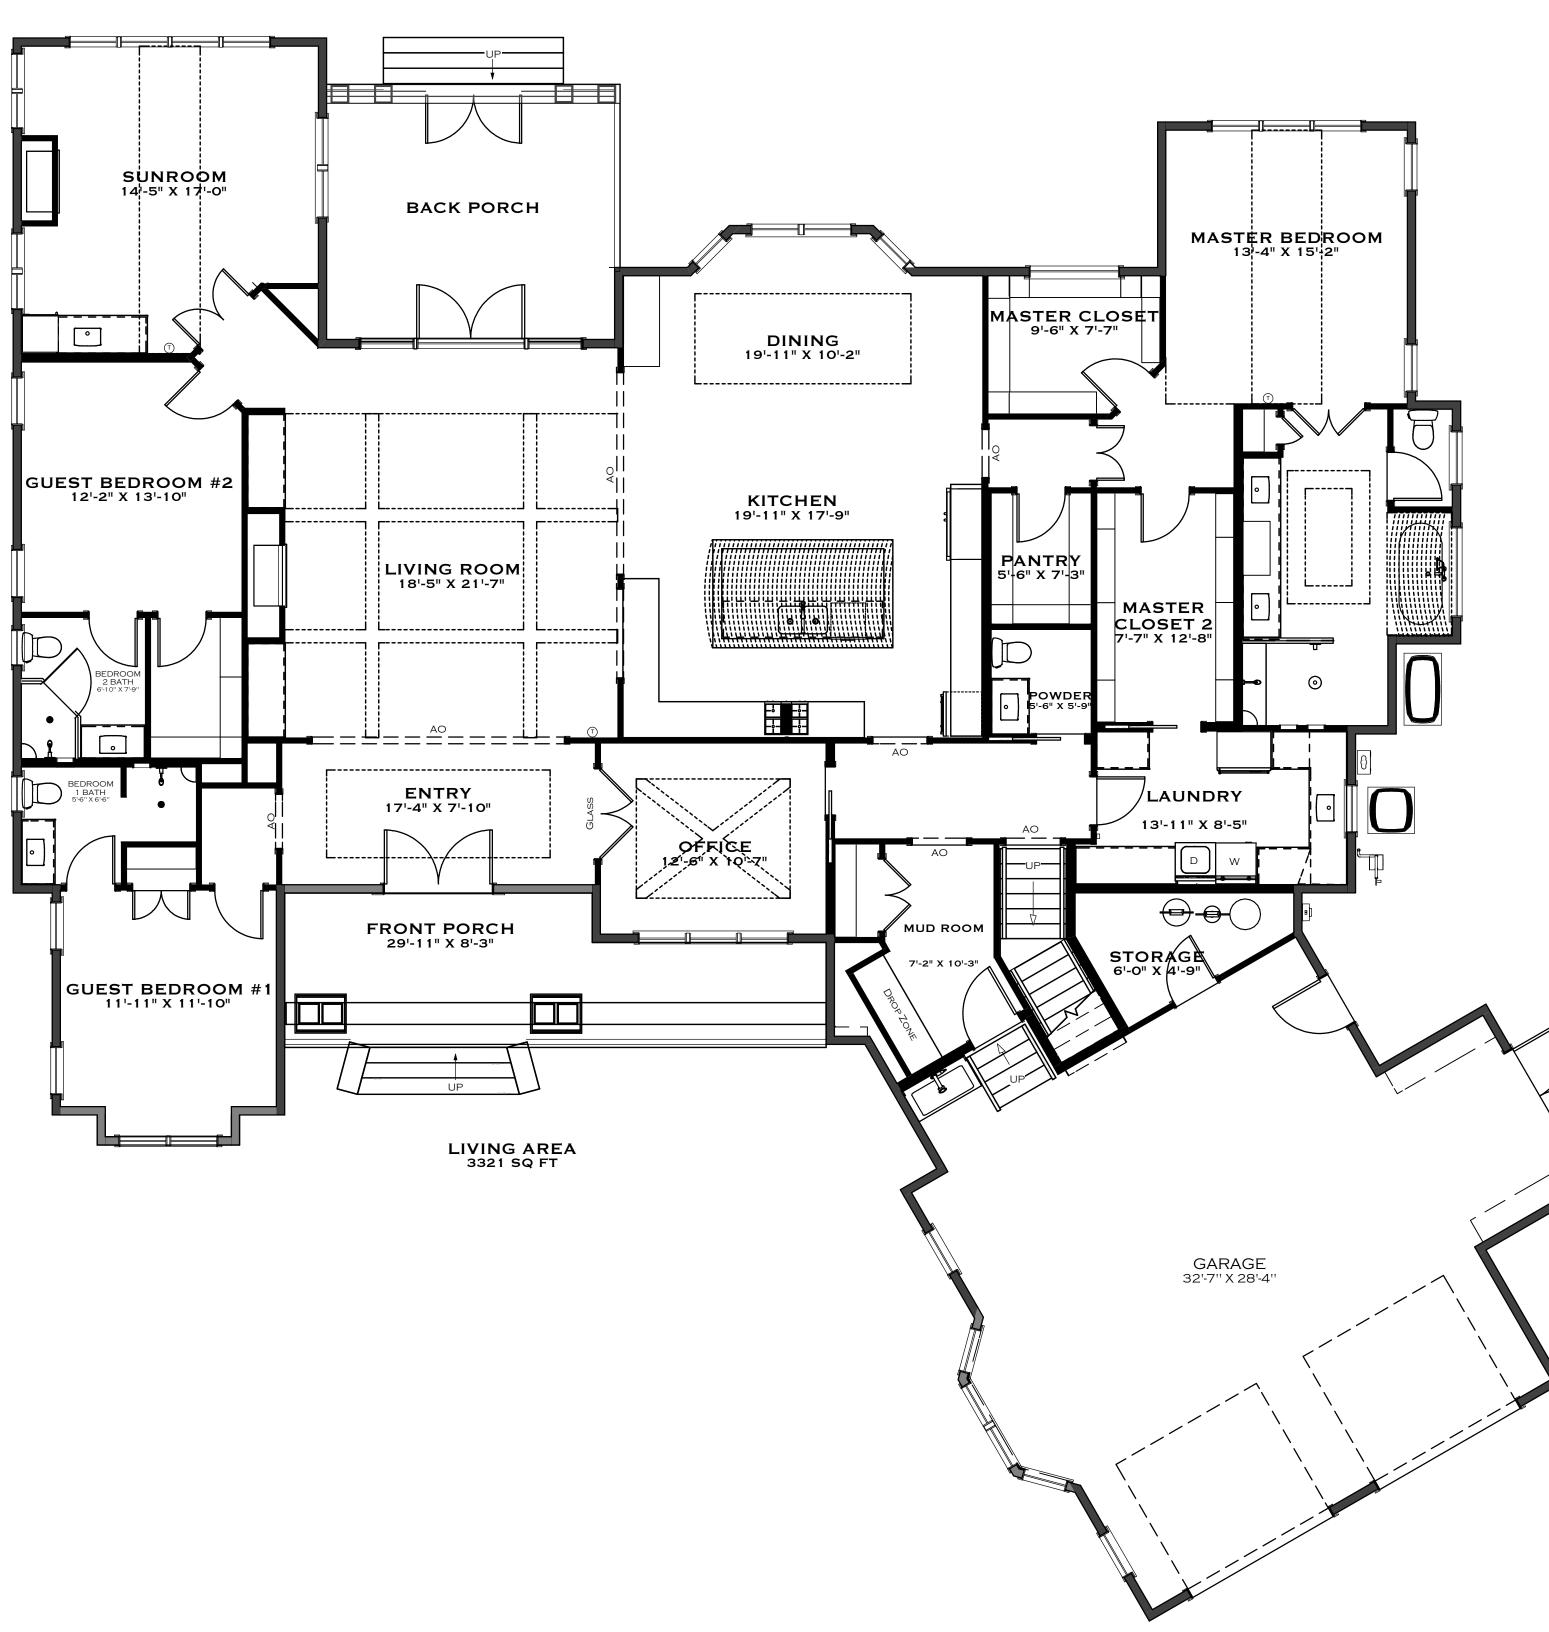

3D VIEWS ARE NOT TO SCALE AND MAY NOT REFLECT EXACTLY WHAT IS AVAILABLE FOR THE PROJECT. RENDER VIEWS ARE REPRESENTATIONS OF WHAT THE VIEW COULD LOOK LIKE, NOT WHAT IT WILL LOOK LIKE. 2D VIEWS ALWAYS SUPERCEDE 3D VIEWS  $\checkmark \geq$ ×3 - $\bigcirc$  $\mathcal{O}$ 1 63 LICENSE NUMBER: 76086 RRISON ΗA THE OVERVIEW OR 0 L Ŵ **\_\_\_** DRAWN BY: JS DATE: 8/18/21 SCALE: 3/16" = 1'0" SHEET #: A-3 © ALL RIGHTS RESERVED, DUPLICATION AND DISTRIBUTION OF THIS PLAN WITHOUT WRITTEN PERMISSION IS PROHIBITED