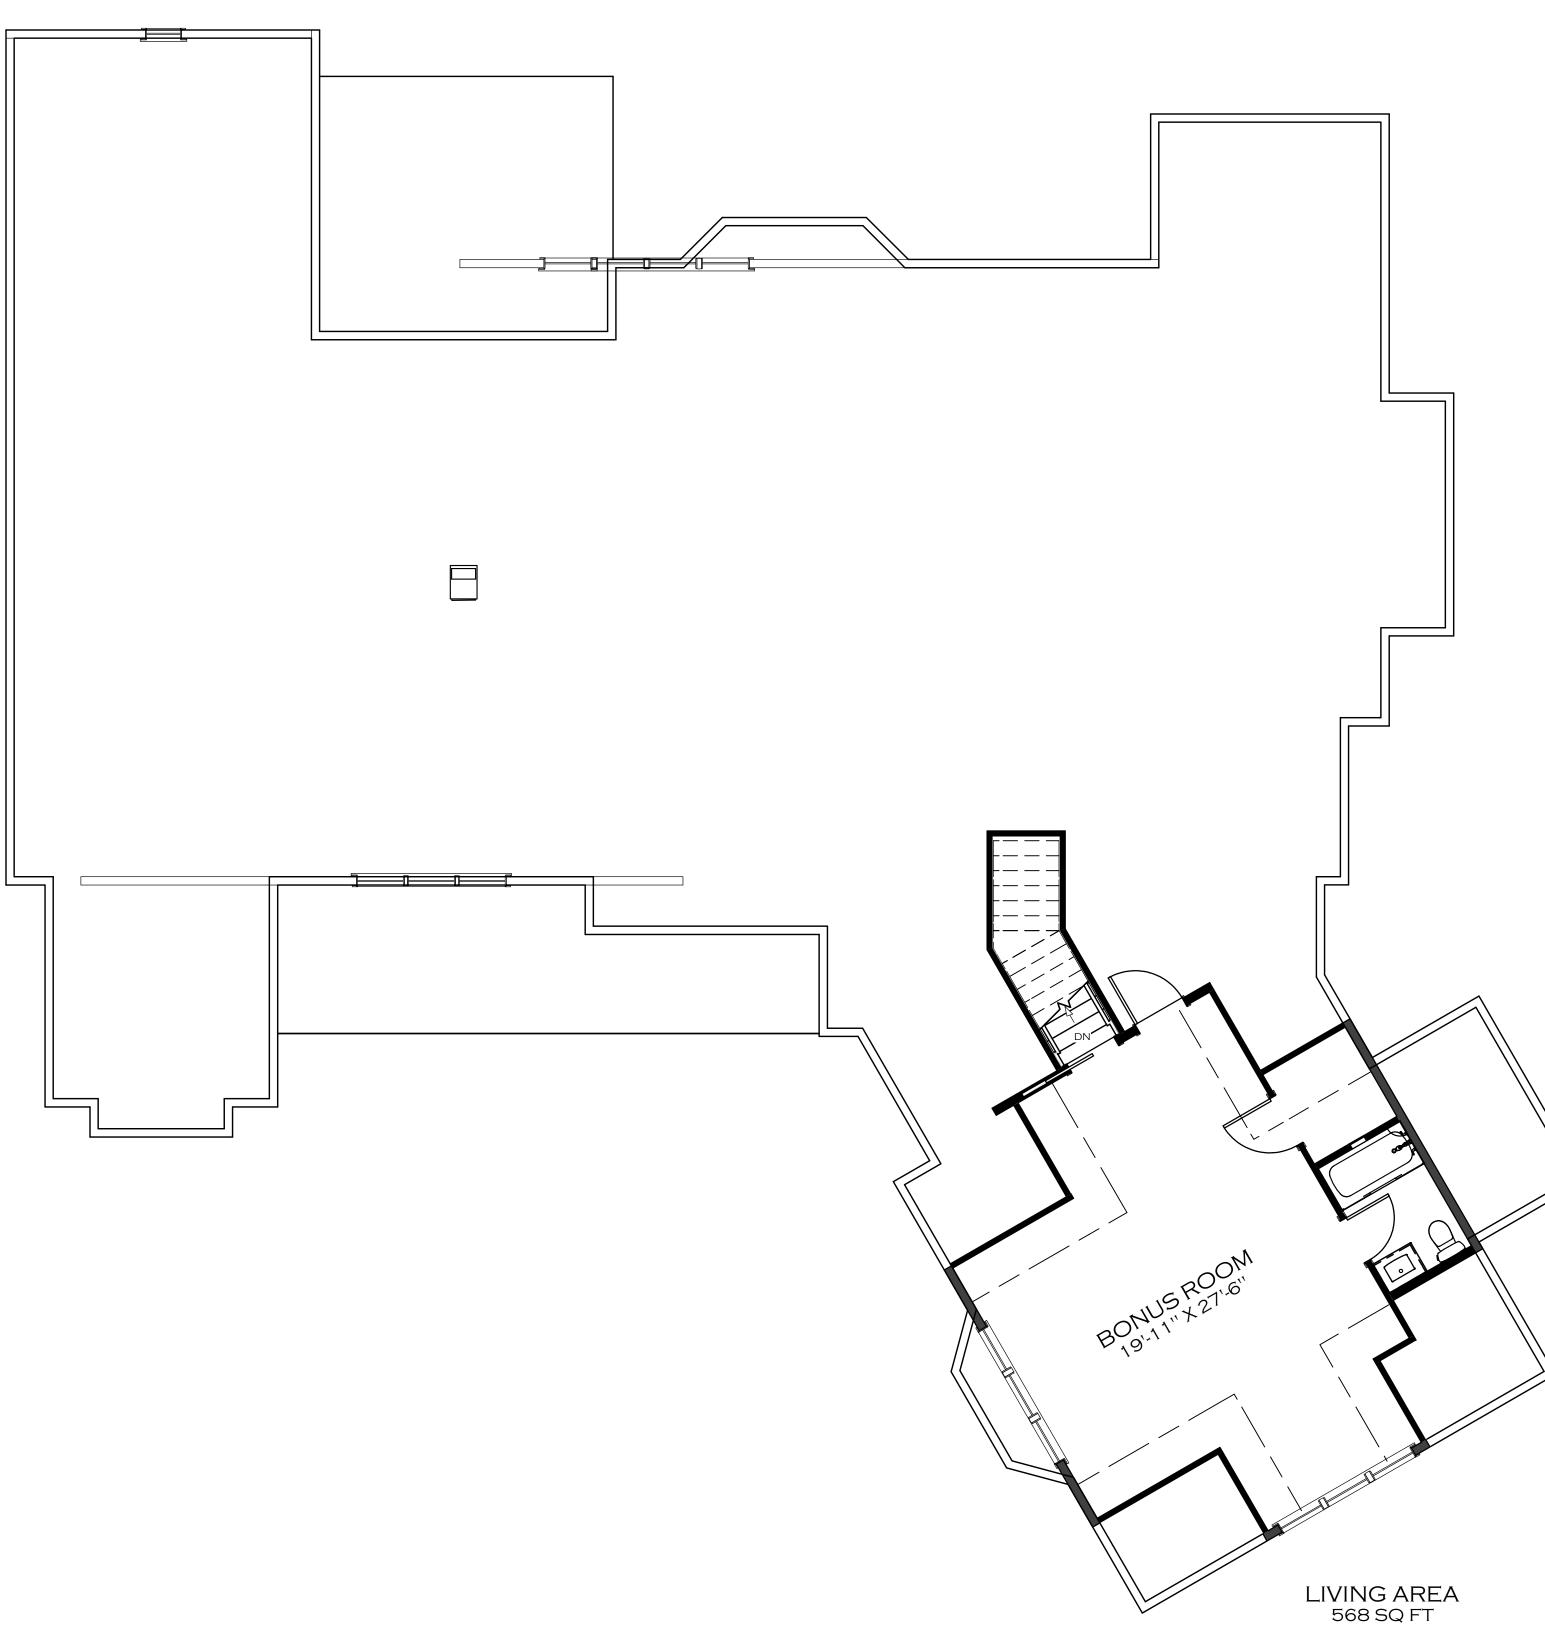

1 ST FLOOR SQUARE FEET: 3,320 SQ. FT. 2ND FLOOR SQUARE FEET: 469 SQ. FT.

TOTAL HEATED: 3,789 SQ. FT.

GARAGE SQUARE FEET: 841 SQ. FT. Porch Square Feet: 441 Sq. Ft.

|                                                                                                           | S<br>WH<br>TH<br>RE<br>WH<br>LO | D VIEWS ARE NOT TO<br>CALE AND MAY NOT<br>REFLECT EXACTLY<br>IAT IS AVAILABLE FOR<br>IE PROJECT. RENDER<br>VIEWS ARE<br>EPRESENTATIONS OF<br>HAT THE VIEW COULD<br>OK LIKE, NOT WHAT IT<br>WILL LOOK LIKE.<br>2D VIEWS ALWAYS<br>JPERCEDE 3D VIEWS |
|-----------------------------------------------------------------------------------------------------------|---------------------------------|----------------------------------------------------------------------------------------------------------------------------------------------------------------------------------------------------------------------------------------------------|
|                                                                                                           |                                 | SCHIANOESCHIANODEVELOPMENT.COM                                                                                                                                                                                                                     |
|                                                                                                           |                                 | CENSE NUMBER:<br>76086                                                                                                                                                                                                                             |
|                                                                                                           | RESIDENCE                       | The Harrison                                                                                                                                                                                                                                       |
|                                                                                                           | PAGE TITLE:                     | 2ND FLOOR OVERVIEW                                                                                                                                                                                                                                 |
|                                                                                                           |                                 | DRAWN BY:<br>JS<br>DATE:                                                                                                                                                                                                                           |
|                                                                                                           |                                 | 8/18/21<br>SCALE:<br>3/16" = 1'0"<br>SHEET #:                                                                                                                                                                                                      |
| © ALL RIGHTS RESERVED, DUPLICATION AND DISTRIBUTION OF THIS PLAN WITHOUT WRITTEN PERMISSION IS PROHIBITED |                                 | A-4                                                                                                                                                                                                                                                |