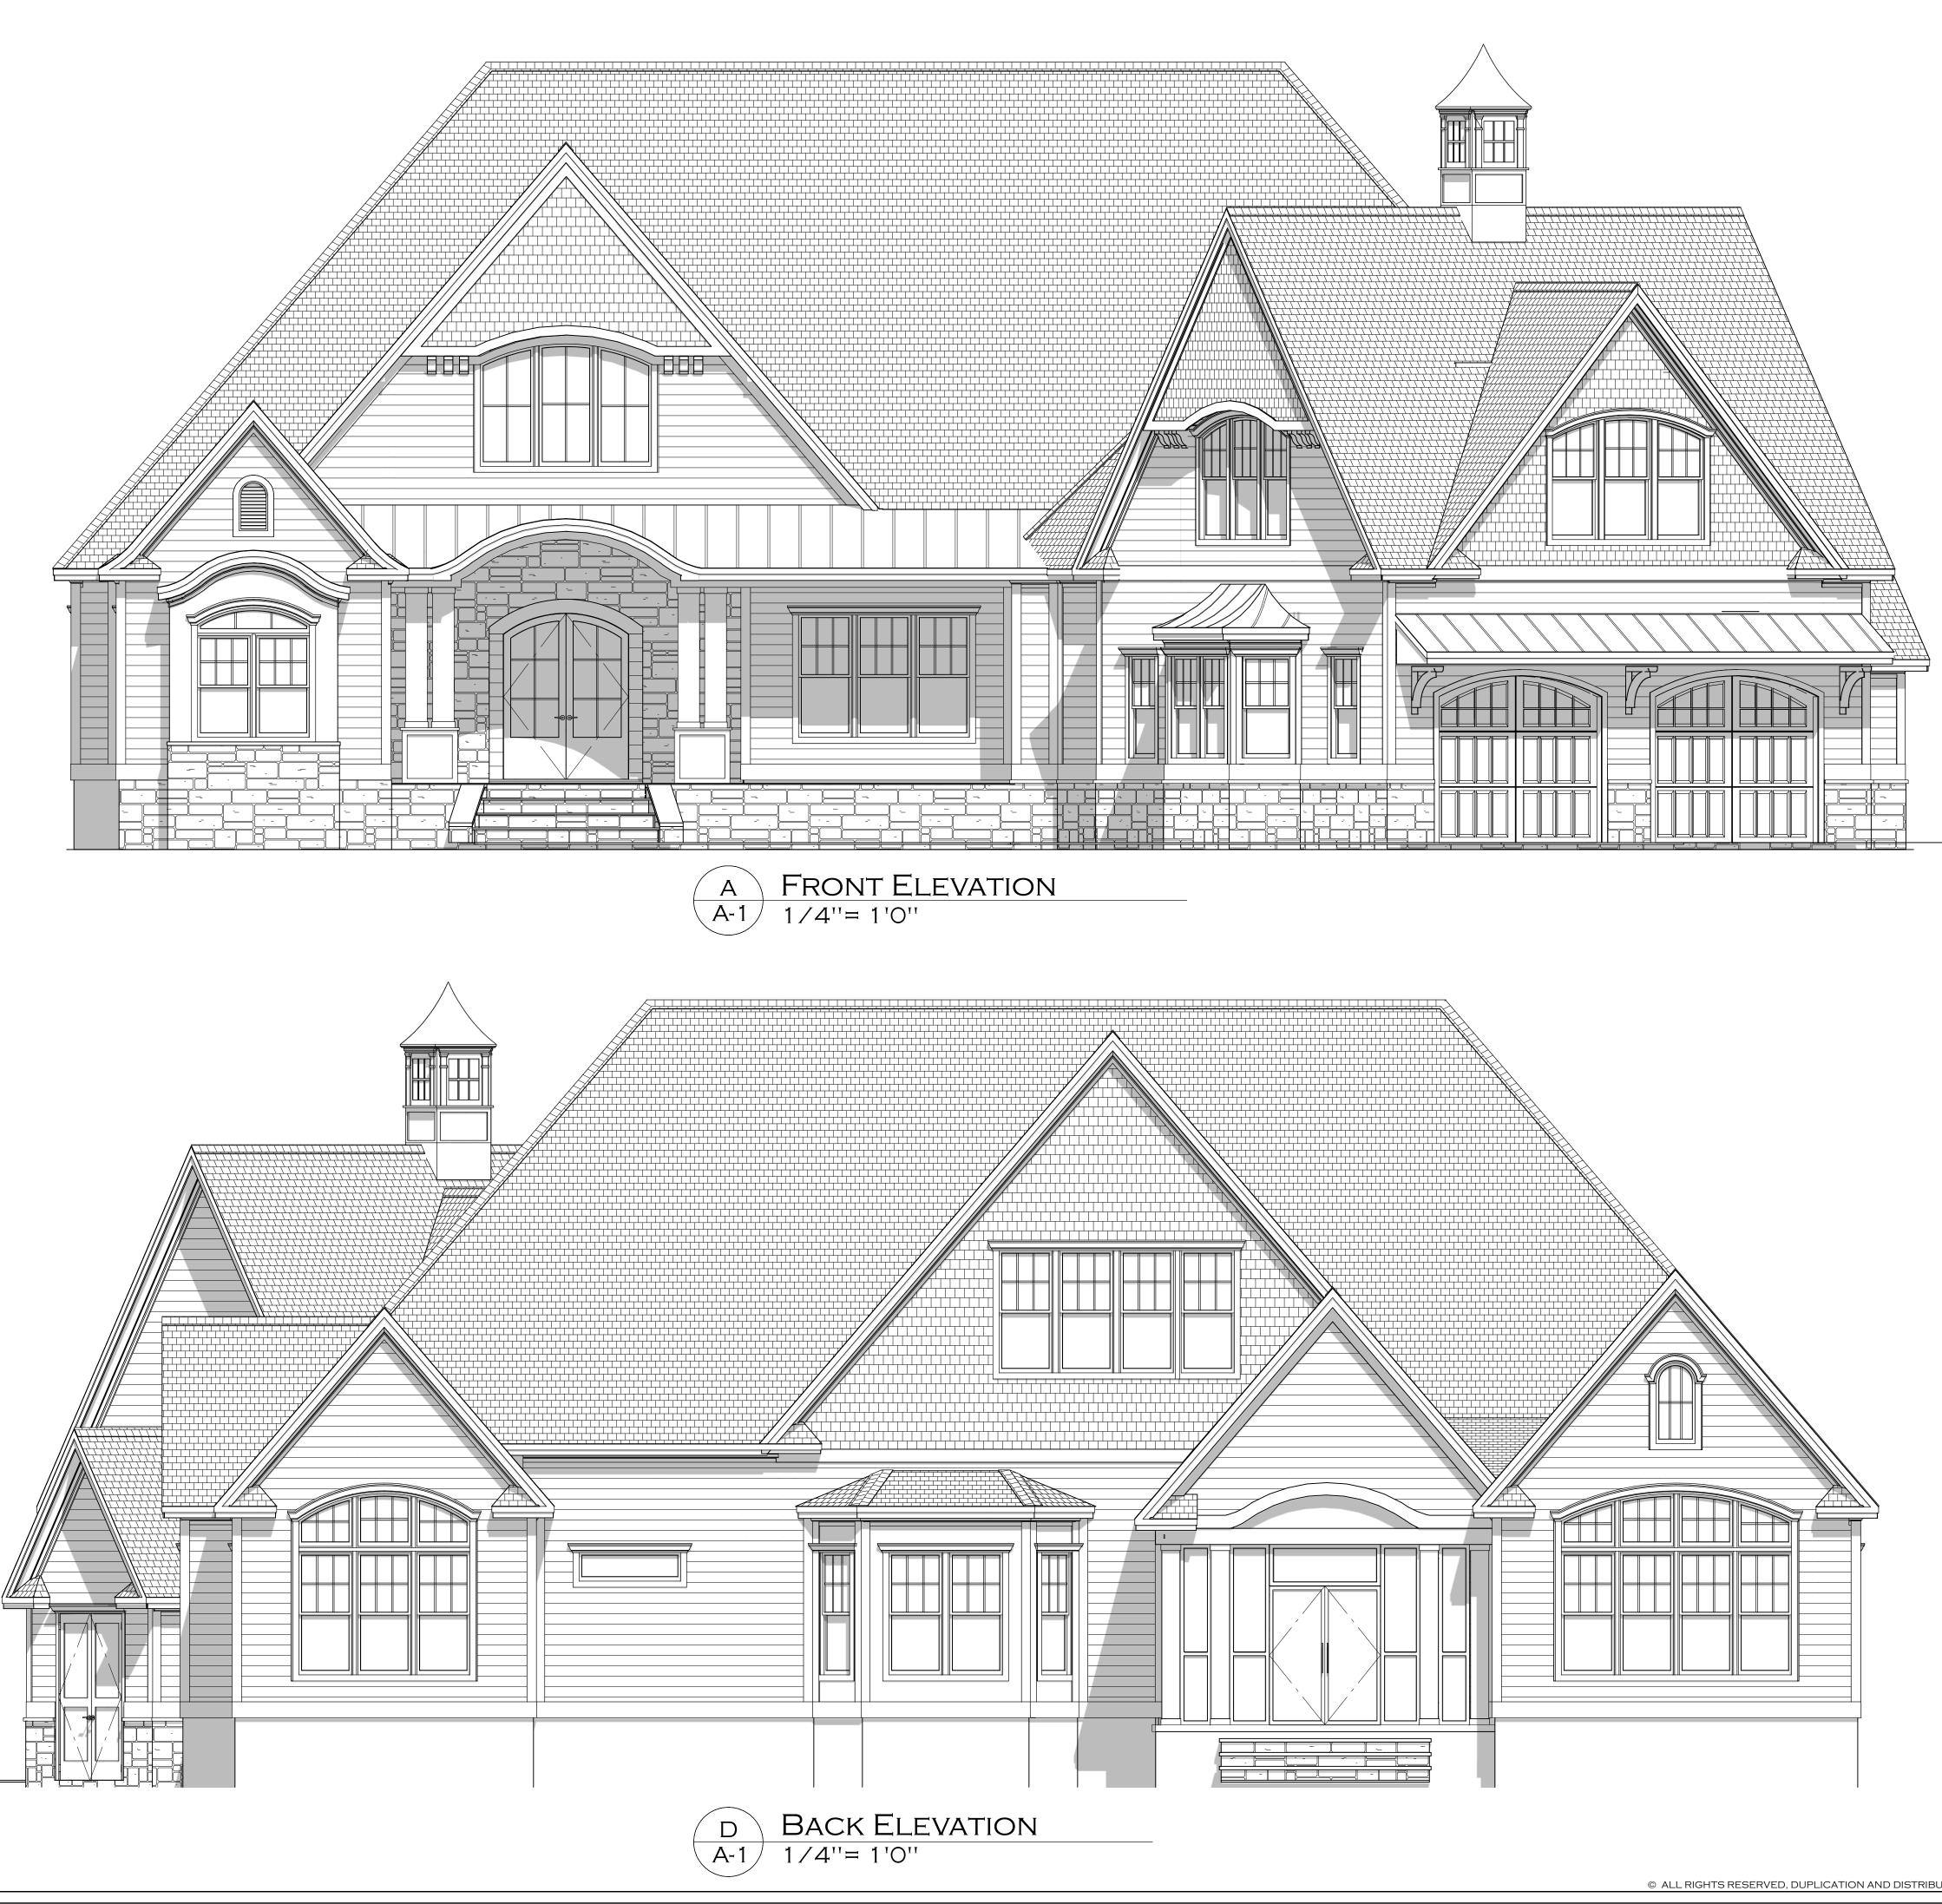

|    | 3D VIEWS ARE NOT TO<br>SCALE AND MAY NOT<br>REFLECT EXACTLY<br>WHAT IS AVAILABLE FOR<br>THE PROJECT. RENDER<br>VIEWS ARE<br>REPRESENTATIONS OF<br>WHAT THE VIEW COULD<br>LOOK LIKE, NOT WHAT IT<br>WILL LOOK LIKE.<br>2D VIEWS ALWAYS<br>SUPERCEDE 3D VIEWS |                                                                                                                                              |  |  |
|----|-------------------------------------------------------------------------------------------------------------------------------------------------------------------------------------------------------------------------------------------------------------|----------------------------------------------------------------------------------------------------------------------------------------------|--|--|
|    | ~*~                                                                                                                                                                                                                                                         | SCHIMERIN MILLIN<br>ILLING ILLING O<br>ILLING ILLING ON ON<br>ILLING ILLING ON ON ON<br>ILLING ILLING ON |  |  |
|    |                                                                                                                                                                                                                                                             | CENSE NUMBER:<br>76086                                                                                                                       |  |  |
|    | RESIDENCE                                                                                                                                                                                                                                                   | The Harrison                                                                                                                                 |  |  |
|    | PAGE TITLE:                                                                                                                                                                                                                                                 | EXTERIOR ELEVATIONS                                                                                                                          |  |  |
|    |                                                                                                                                                                                                                                                             | DRAWN BY:<br>JS                                                                                                                              |  |  |
|    |                                                                                                                                                                                                                                                             | DATE:<br>8/18/21                                                                                                                             |  |  |
|    |                                                                                                                                                                                                                                                             | SCALE:<br>1/4" = 1'0"                                                                                                                        |  |  |
|    |                                                                                                                                                                                                                                                             | SHEET #:<br><b>A-1</b>                                                                                                                       |  |  |
| ED |                                                                                                                                                                                                                                                             |                                                                                                                                              |  |  |