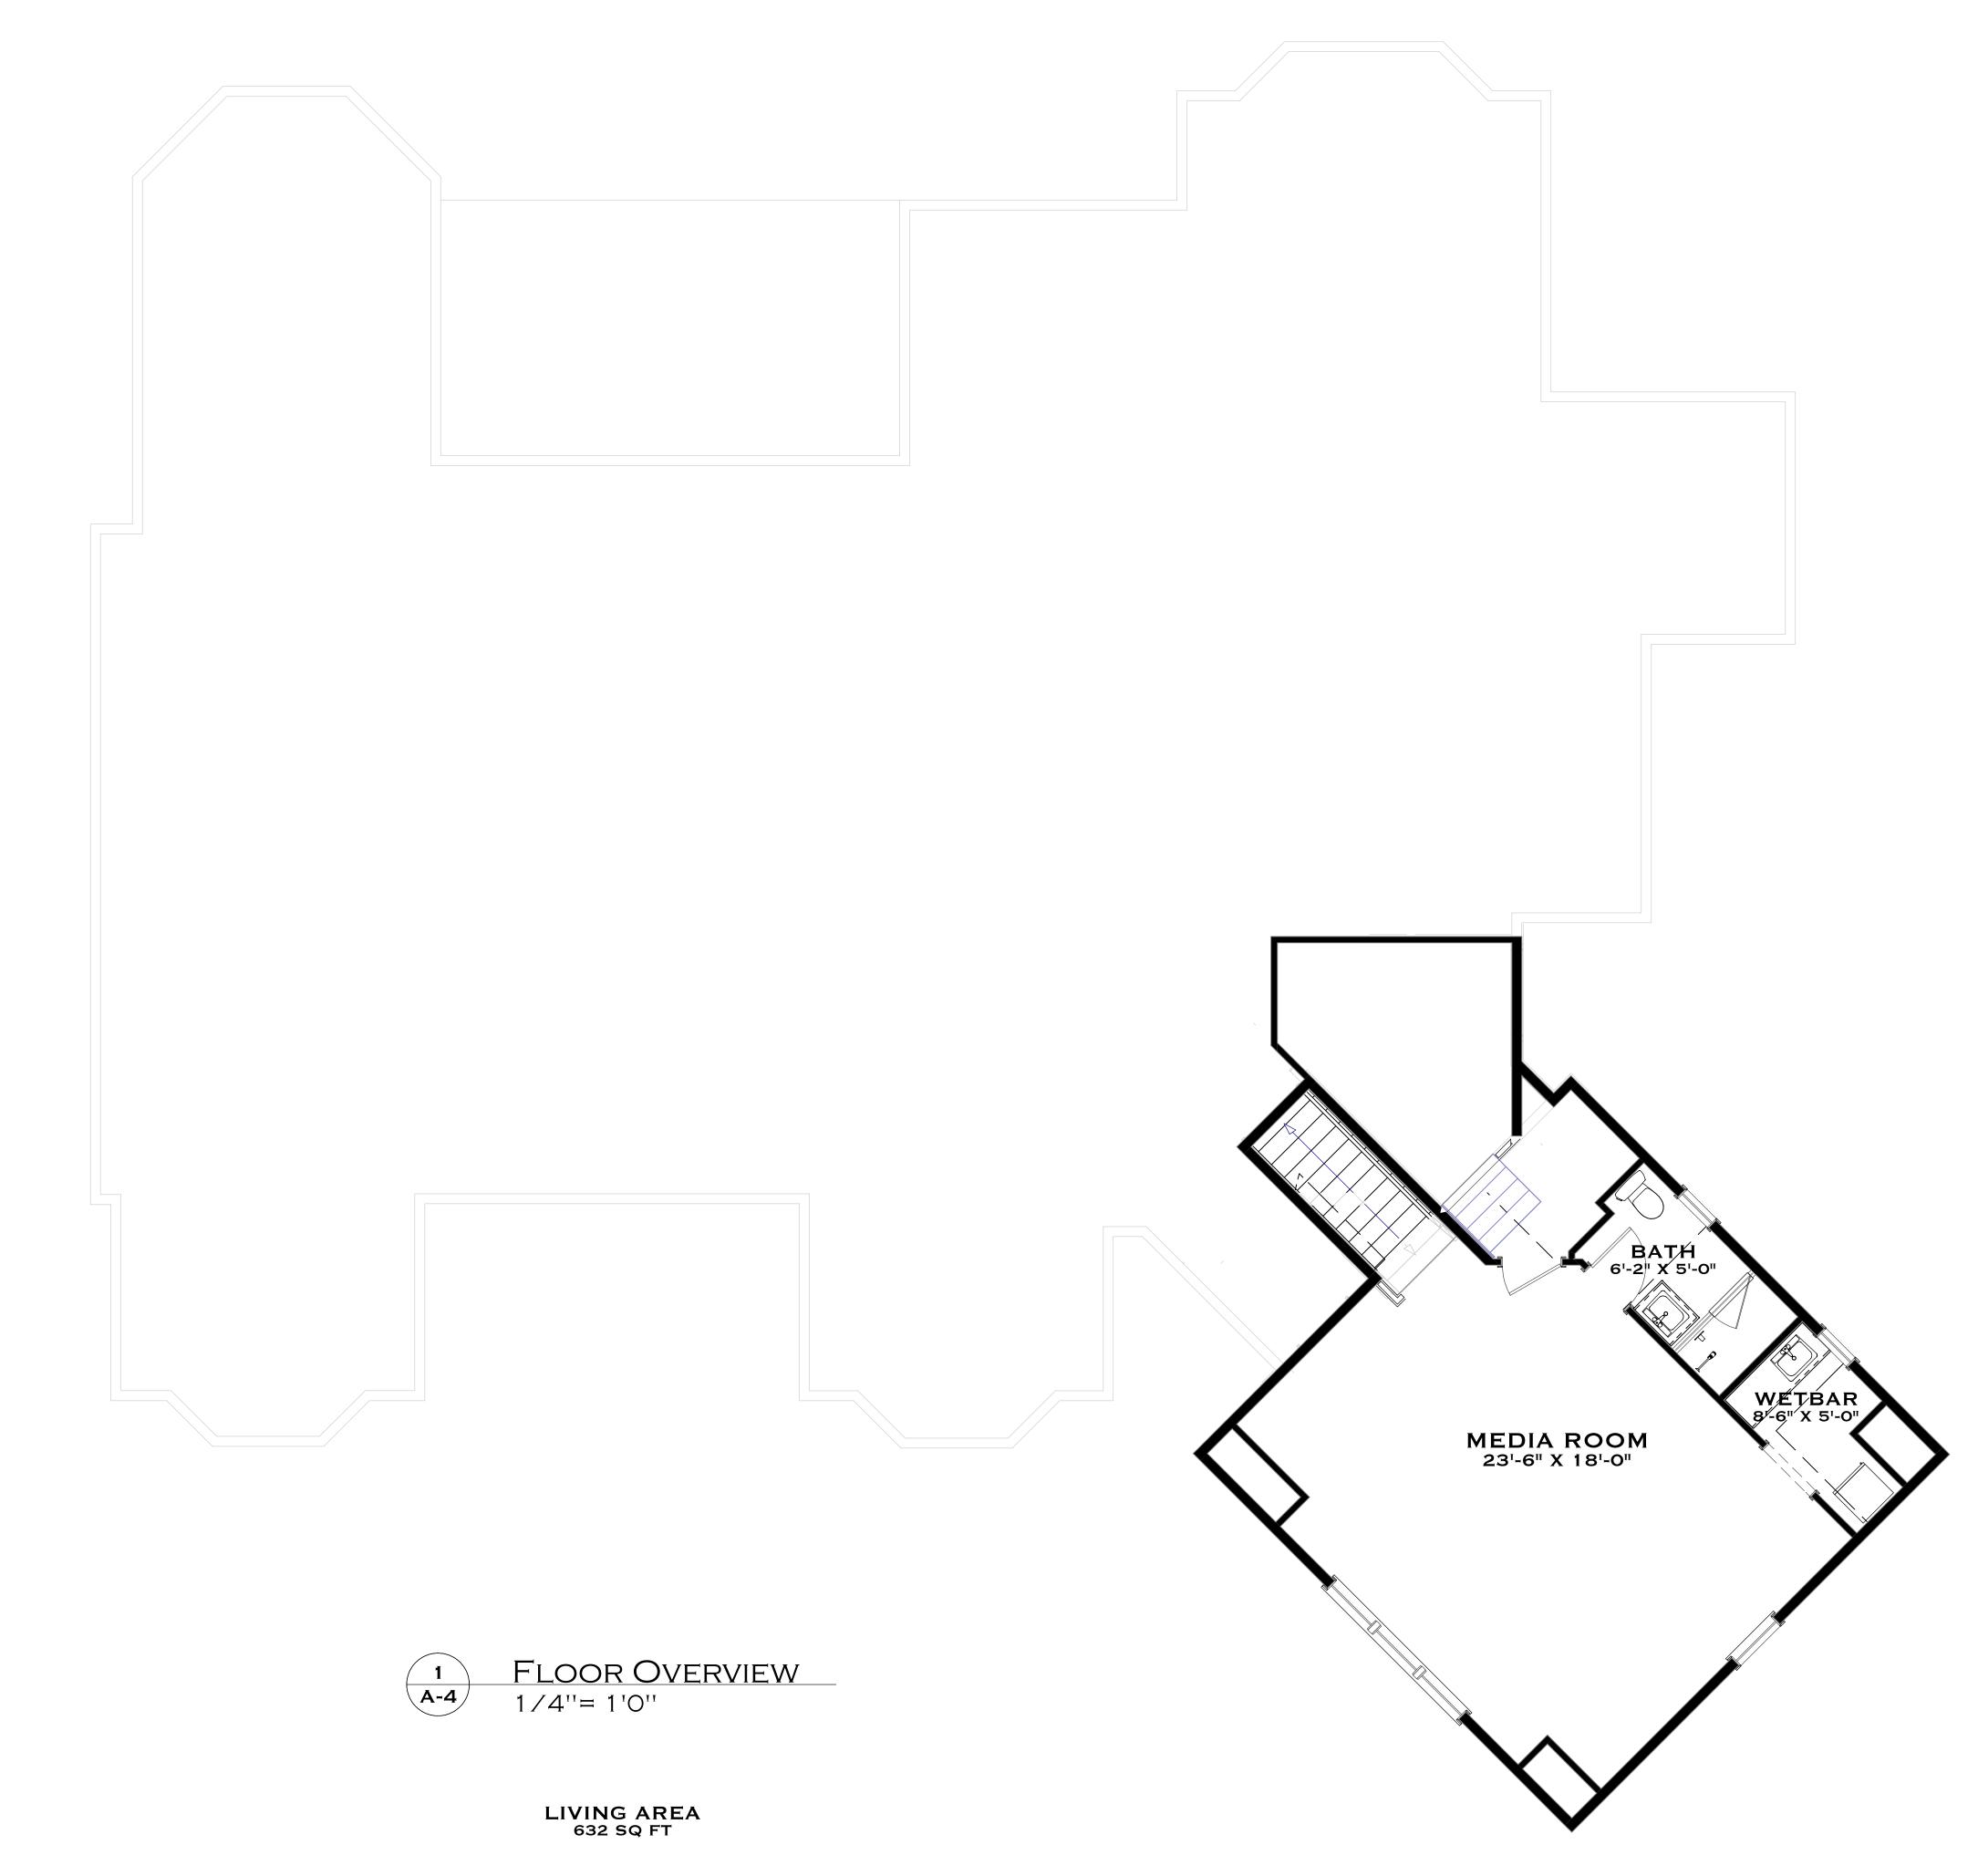

| I I<br>A'<br>F<br>R<br>O<br>C | D VIEWS ARE NOT<br>O SCALE AND MAY<br>NOT REFLECT<br>EXACTLY WHAT IS<br>VAILABLE FOR THE<br>PROJECT. RENDER<br>VIEWS ARE<br>EPRESENTATIONS<br>F WHAT THE VIEW<br>COULD LOOK LIKE,<br>NOT WHAT IT WILL<br>LOOK LIKE.<br>2D VIEWS ALWAYS<br>SUPERCEDE 3D<br>VIEWS |                                 |
|-------------------------------|-----------------------------------------------------------------------------------------------------------------------------------------------------------------------------------------------------------------------------------------------------------------|---------------------------------|
| ~                             | SCHLAN I AND STA-GEG31) 774-GEG3                                                                                                                                                                                                                                | JSCHIANO@SCHIANODEVELOPMENT.COM |
|                               | LICENSE NUMBER:<br>76086                                                                                                                                                                                                                                        |                                 |
| RESIDENCE                     | BEDFORD HILLS                                                                                                                                                                                                                                                   |                                 |
| PAGE TITLE:                   | 2ND FLOOR<br>OVERVIEW                                                                                                                                                                                                                                           |                                 |
|                               | DRAWN BY:                                                                                                                                                                                                                                                       |                                 |
|                               | DATE:<br>8/16/21                                                                                                                                                                                                                                                |                                 |
|                               | SCALE:<br>1/4" = 1'0"                                                                                                                                                                                                                                           |                                 |
|                               | ти – то<br><u>sheet #:</u><br>А-4                                                                                                                                                                                                                               |                                 |