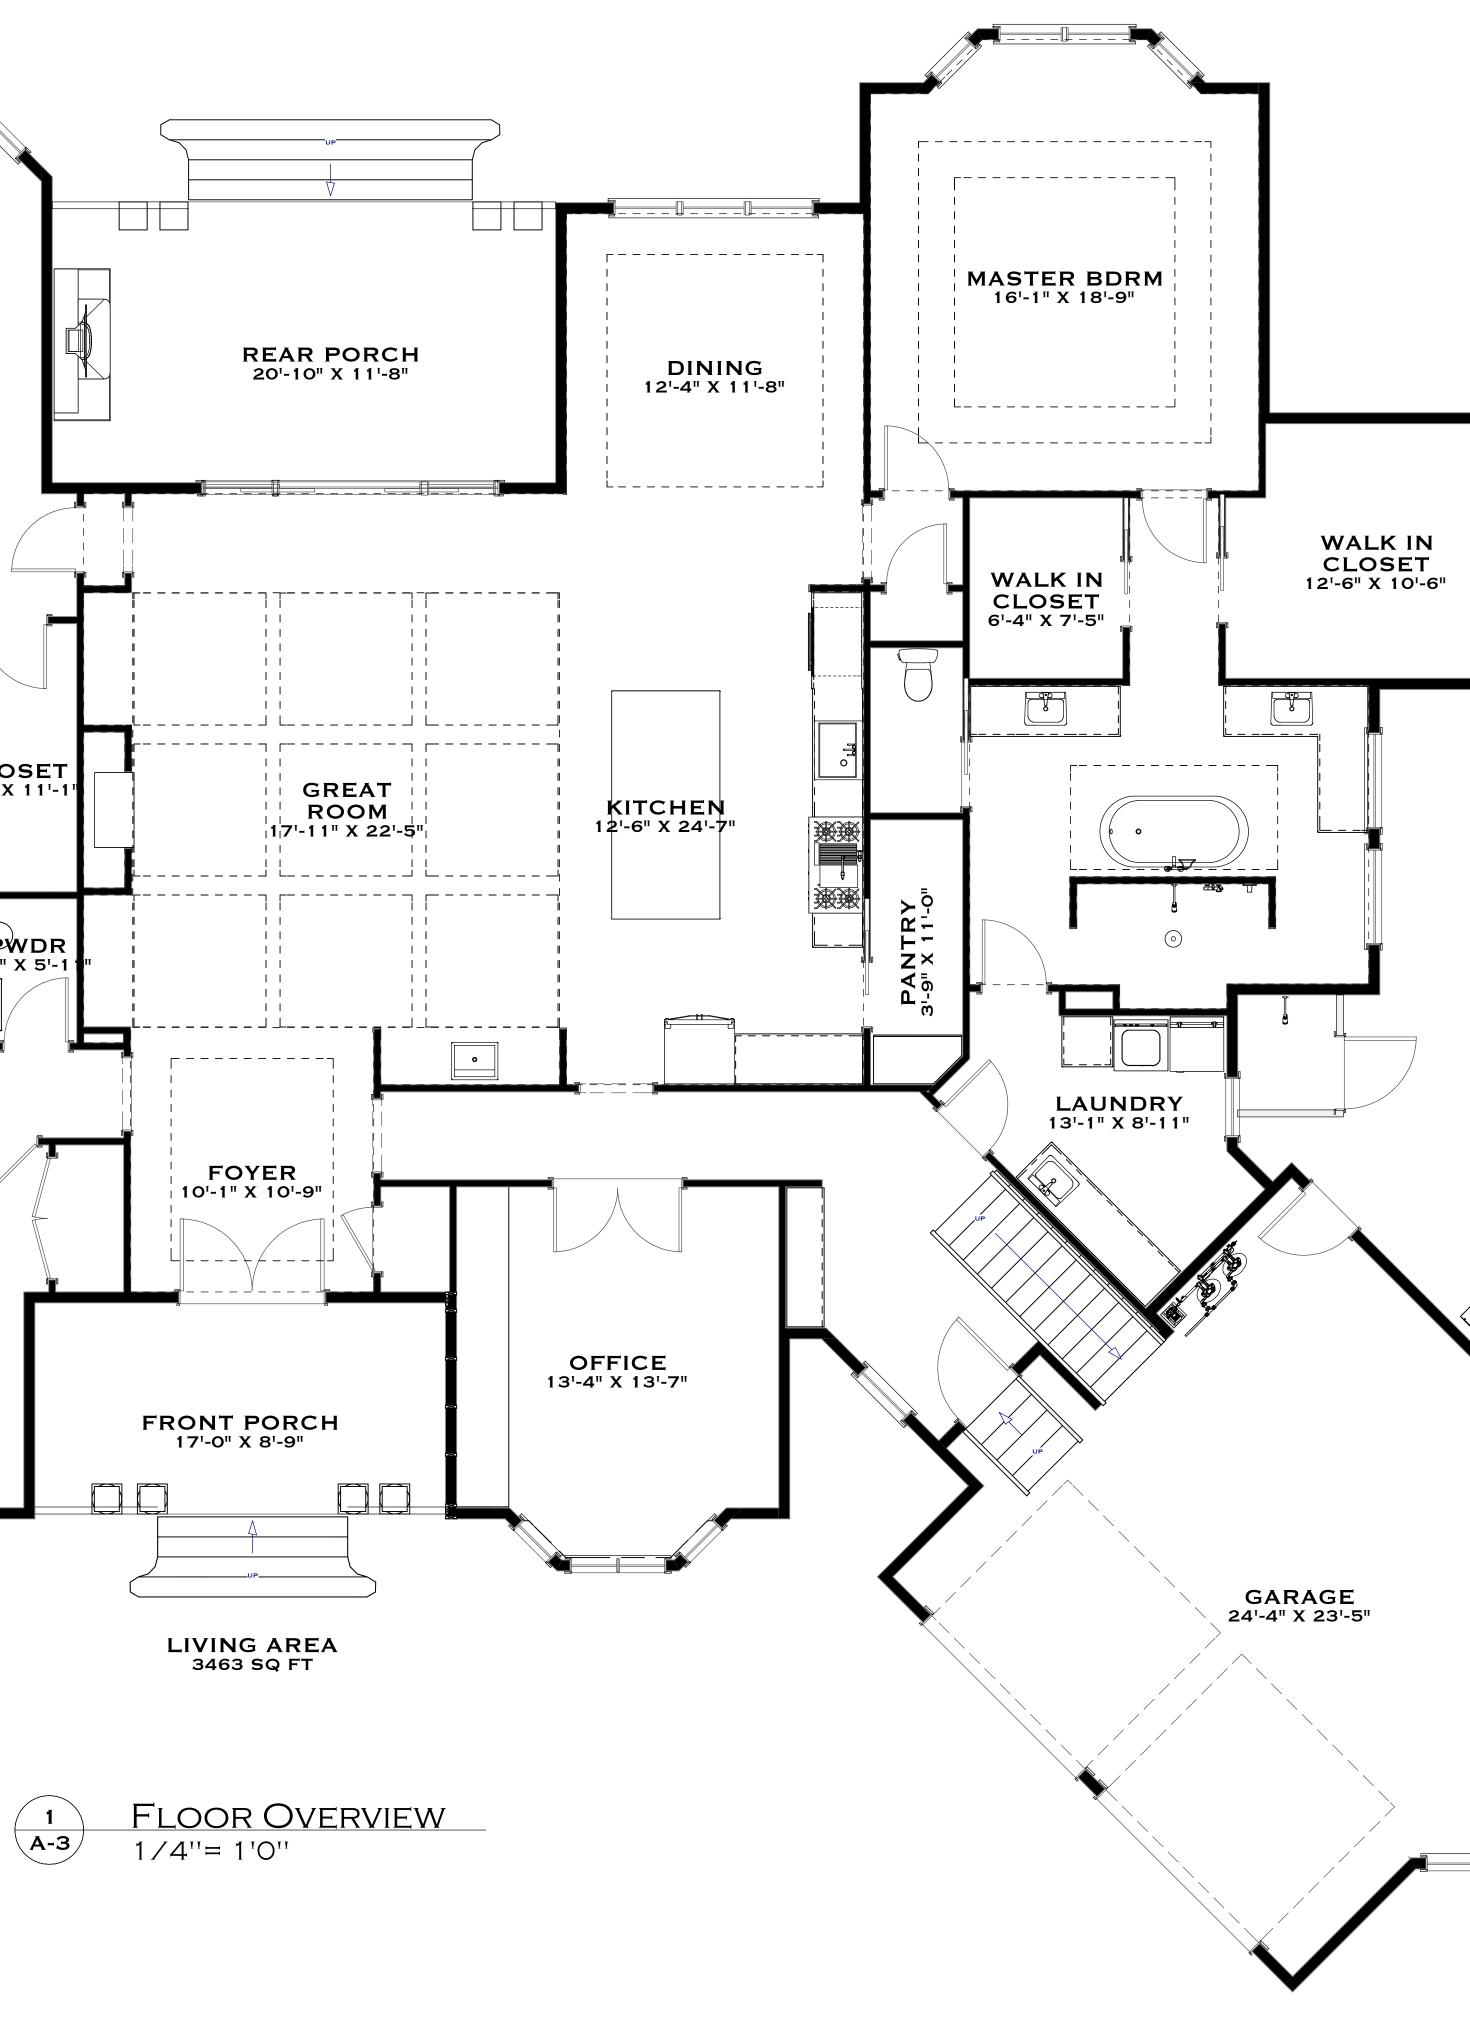

1 ST FLOOR SQUARE FEET: 3,468 SQ. FT. 2ND FLOOR SQUARE FEET: 616 SQ. FT.

Total Heated: 4,084 Sq. Ft.

GARAGE SQUARE FEET: 580 SQ. FT. Porch Square Feet: 392 Sq. Ft.

| T<br>A<br>F<br>R<br>O<br>C<br>N | D VIEWS ARE NOT<br>O SCALE AND MAY<br>NOT REFLECT<br>EXACTLY WHAT IS<br>VAILABLE FOR THE<br>PROJECT. RENDER<br>VIEWS ARE<br>EPRESENTATIONS<br>F WHAT THE VIEW<br>COULD LOOK LIKE,<br>IOT WHAT IT WILL<br>LOOK LIKE.<br>2D VIEWS ALWAYS<br>SUPERCEDE 3D<br>VIEWS |                                 |
|---------------------------------|-----------------------------------------------------------------------------------------------------------------------------------------------------------------------------------------------------------------------------------------------------------------|---------------------------------|
| 24×                             | THE                                                                                                                                                                                                                         | JSCHIANO@SCHIANODEVELOPMENT.COM |
|                                 | LICENSE NUMBER:<br>76086                                                                                                                                                                                                                                        |                                 |
| RESIDENCE                       | BEDFORD HILLS                                                                                                                                                                                                                                                   |                                 |
| PAGE TITLE:                     | 1 ST FLOOR<br>OVERVIEW                                                                                                                                                                                                                                          |                                 |
|                                 | DRAWN BY:<br>JS                                                                                                                                                                                                                                                 |                                 |
|                                 | DATE:<br>8/16/21                                                                                                                                                                                                                                                |                                 |
|                                 | <b>SCALE:</b> 1/4" = 1'0"                                                                                                                                                                                                                                       |                                 |
|                                 | SHEET #:                                                                                                                                                                                                                                                        |                                 |
|                                 | A-3                                                                                                                                                                                                                                                             |                                 |