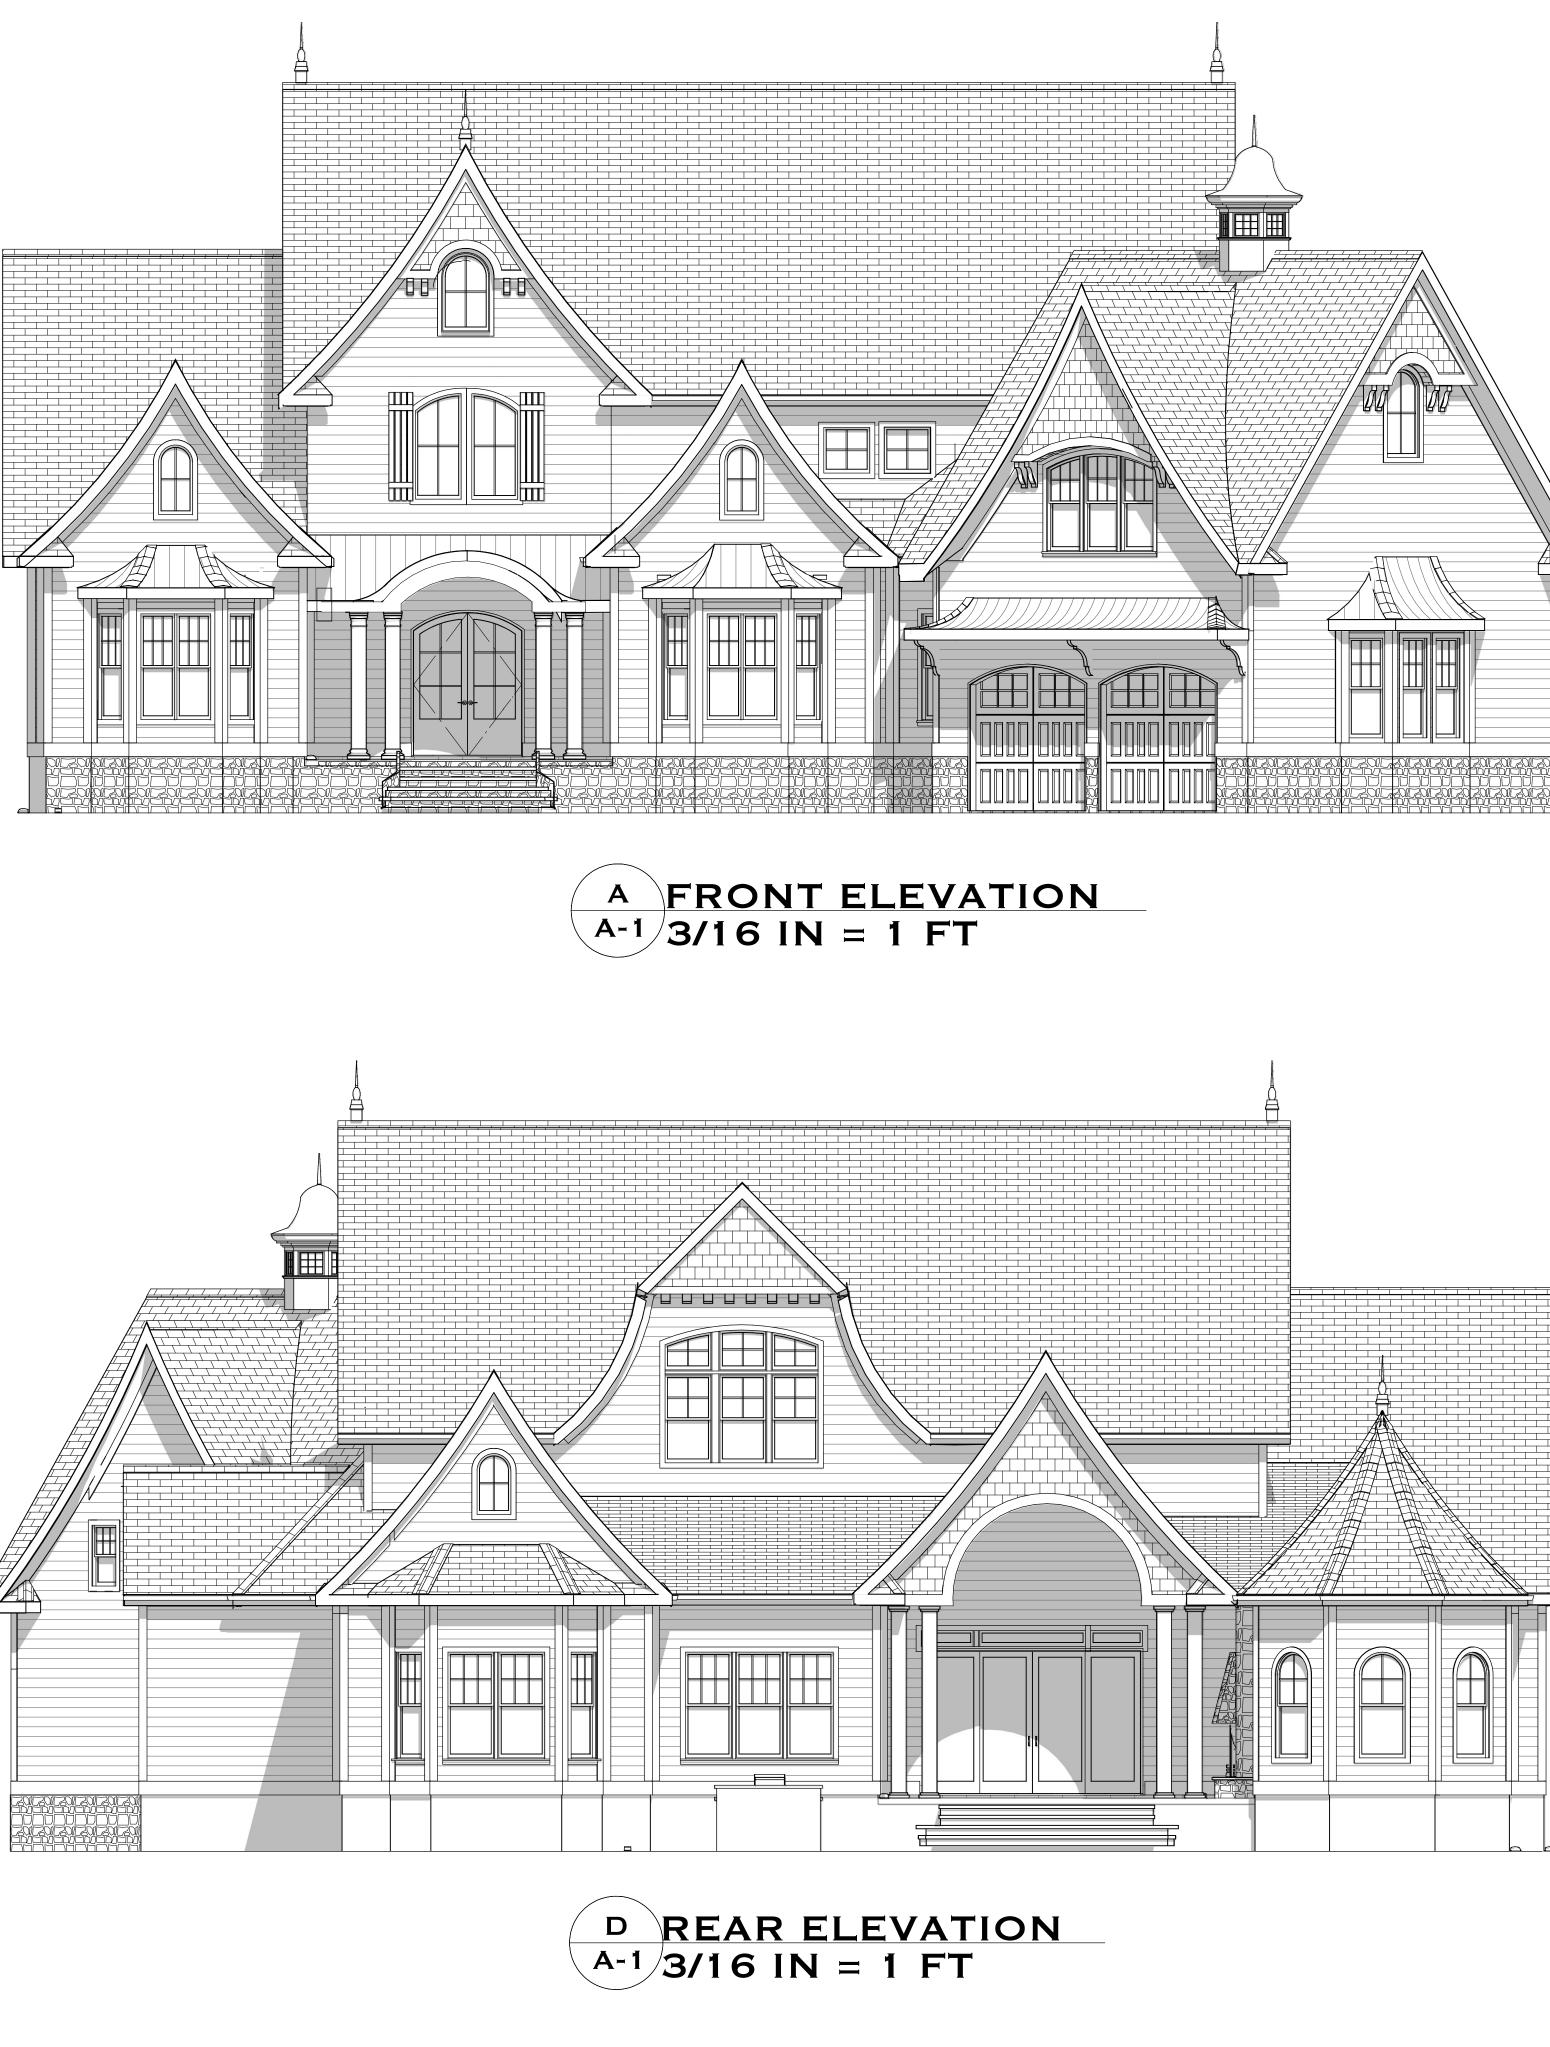

| F<br>R<br>O<br>C<br>N | D VIEWS ARE NOT<br>O SCALE AND MAY<br>NOT REFLECT<br>EXACTLY WHAT IS<br>VAILABLE FOR THE<br>PROJECT. RENDER<br>VIEWS ARE<br>EPRESENTATIONS<br>F WHAT THE VIEW<br>COULD LOOK LIKE,<br>NOT WHAT IT WILL<br>LOOK LIKE.<br>2D VIEWS ALWAYS<br>SUPERCEDE 3D<br>VIEWS |                                 |  |
|-----------------------|-----------------------------------------------------------------------------------------------------------------------------------------------------------------------------------------------------------------------------------------------------------------|---------------------------------|--|
| ×#~                   | S C H L A N O<br>                                                                                                                                                                                                                                               | JSCHIANO@SCHIANODEVELOPMENT.COM |  |
|                       | LICENSE NUMBER:<br>76086                                                                                                                                                                                                                                        |                                 |  |
| RESIDENCE             | BEDFORD HILLS                                                                                                                                                                                                                                                   |                                 |  |
| PAGE TITLE:           | EXTERIOR<br>ELEVATIONS                                                                                                                                                                                                                                          |                                 |  |
|                       | DRAWN BY:<br>JS                                                                                                                                                                                                                                                 |                                 |  |
|                       | DATE:<br>8/16/21                                                                                                                                                                                                                                                |                                 |  |
|                       | <b>SCALE:</b> 1/4" = 1'0"                                                                                                                                                                                                                                       |                                 |  |
|                       | <u> </u>                                                                                                                                                                                                                                                        |                                 |  |