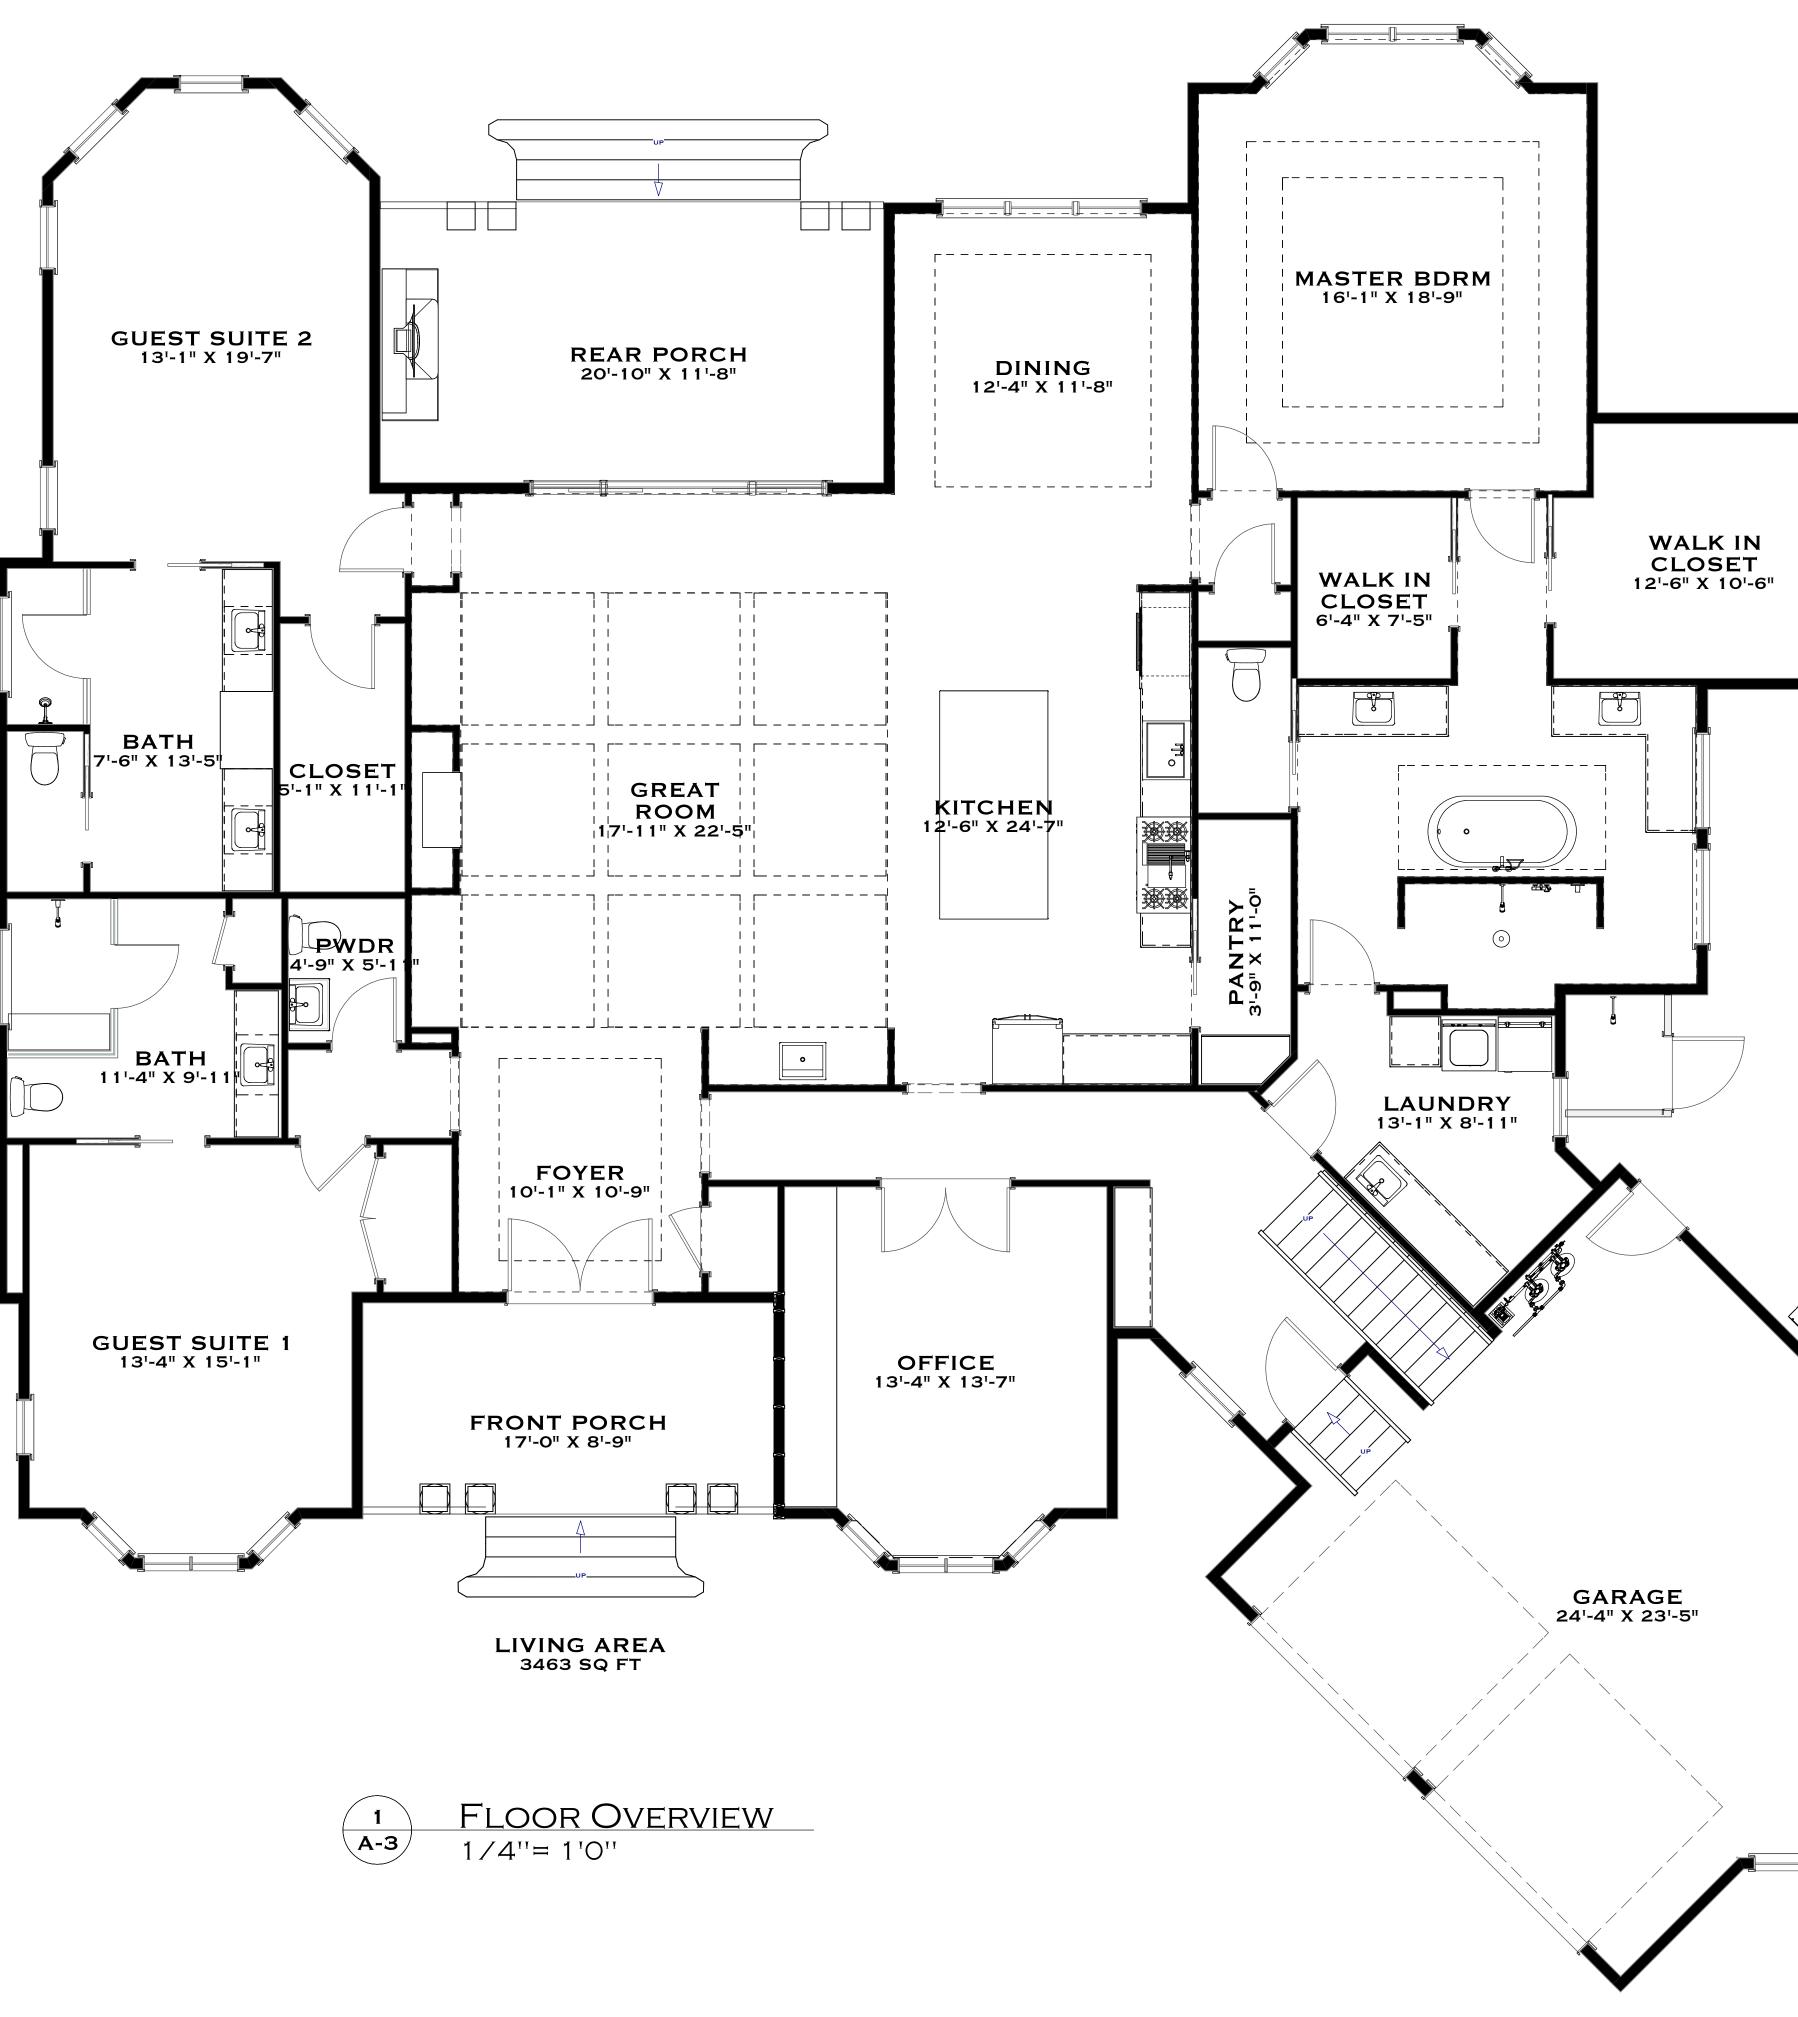

1 ST FLOOR SQUARE FEET: 3,468 SQ. FT. 2ND FLOOR SQUARE FEET: 616 SQ. FT.

Total Heated: 4,084 Sq. Ft.

GARAGE SQUARE FEET: 580 SQ. FT. Porch Square Feet: 392 Sq. Ft.

| T<br>A<br>F<br>R<br>O<br>C<br>N | D VIEWS ARE NOT<br>O SCALE AND MAY<br>NOT REFLECT<br>EXACTLY WHAT IS<br>VAILABLE FOR THE<br>PROJECT. RENDER<br>VIEWS ARE<br>EPRESENTATIONS<br>F WHAT THE VIEW<br>COULD LOOK LIKE,<br>IOT WHAT IT WILL<br>LOOK LIKE.<br>2D VIEWS ALWAYS<br>SUPERCEDE 3D<br>VIEWS |                                 |
|---------------------------------|-----------------------------------------------------------------------------------------------------------------------------------------------------------------------------------------------------------------------------------------------------------------|---------------------------------|
| 24×                             | THE                                                                                                                                                                                                                         | JSCHIANO@SCHIANODEVELOPMENT.COM |
|                                 | LICENSE NUMBER:<br>76086                                                                                                                                                                                                                                        |                                 |
| RESIDENCE                       | BEDFORD HILLS                                                                                                                                                                                                                                                   |                                 |
| PAGE TITLE:                     | 1 ST FLOOR<br>OVERVIEW                                                                                                                                                                                                                                          |                                 |
|                                 | DRAWN BY:<br>JS                                                                                                                                                                                                                                                 |                                 |
|                                 | DATE:<br>8/16/21                                                                                                                                                                                                                                                |                                 |
|                                 | <b>SCALE:</b> 1/4" = 1'0"                                                                                                                                                                                                                                       |                                 |
|                                 | SHEET #:                                                                                                                                                                                                                                                        |                                 |
|                                 | A-3                                                                                                                                                                                                                                                             |                                 |