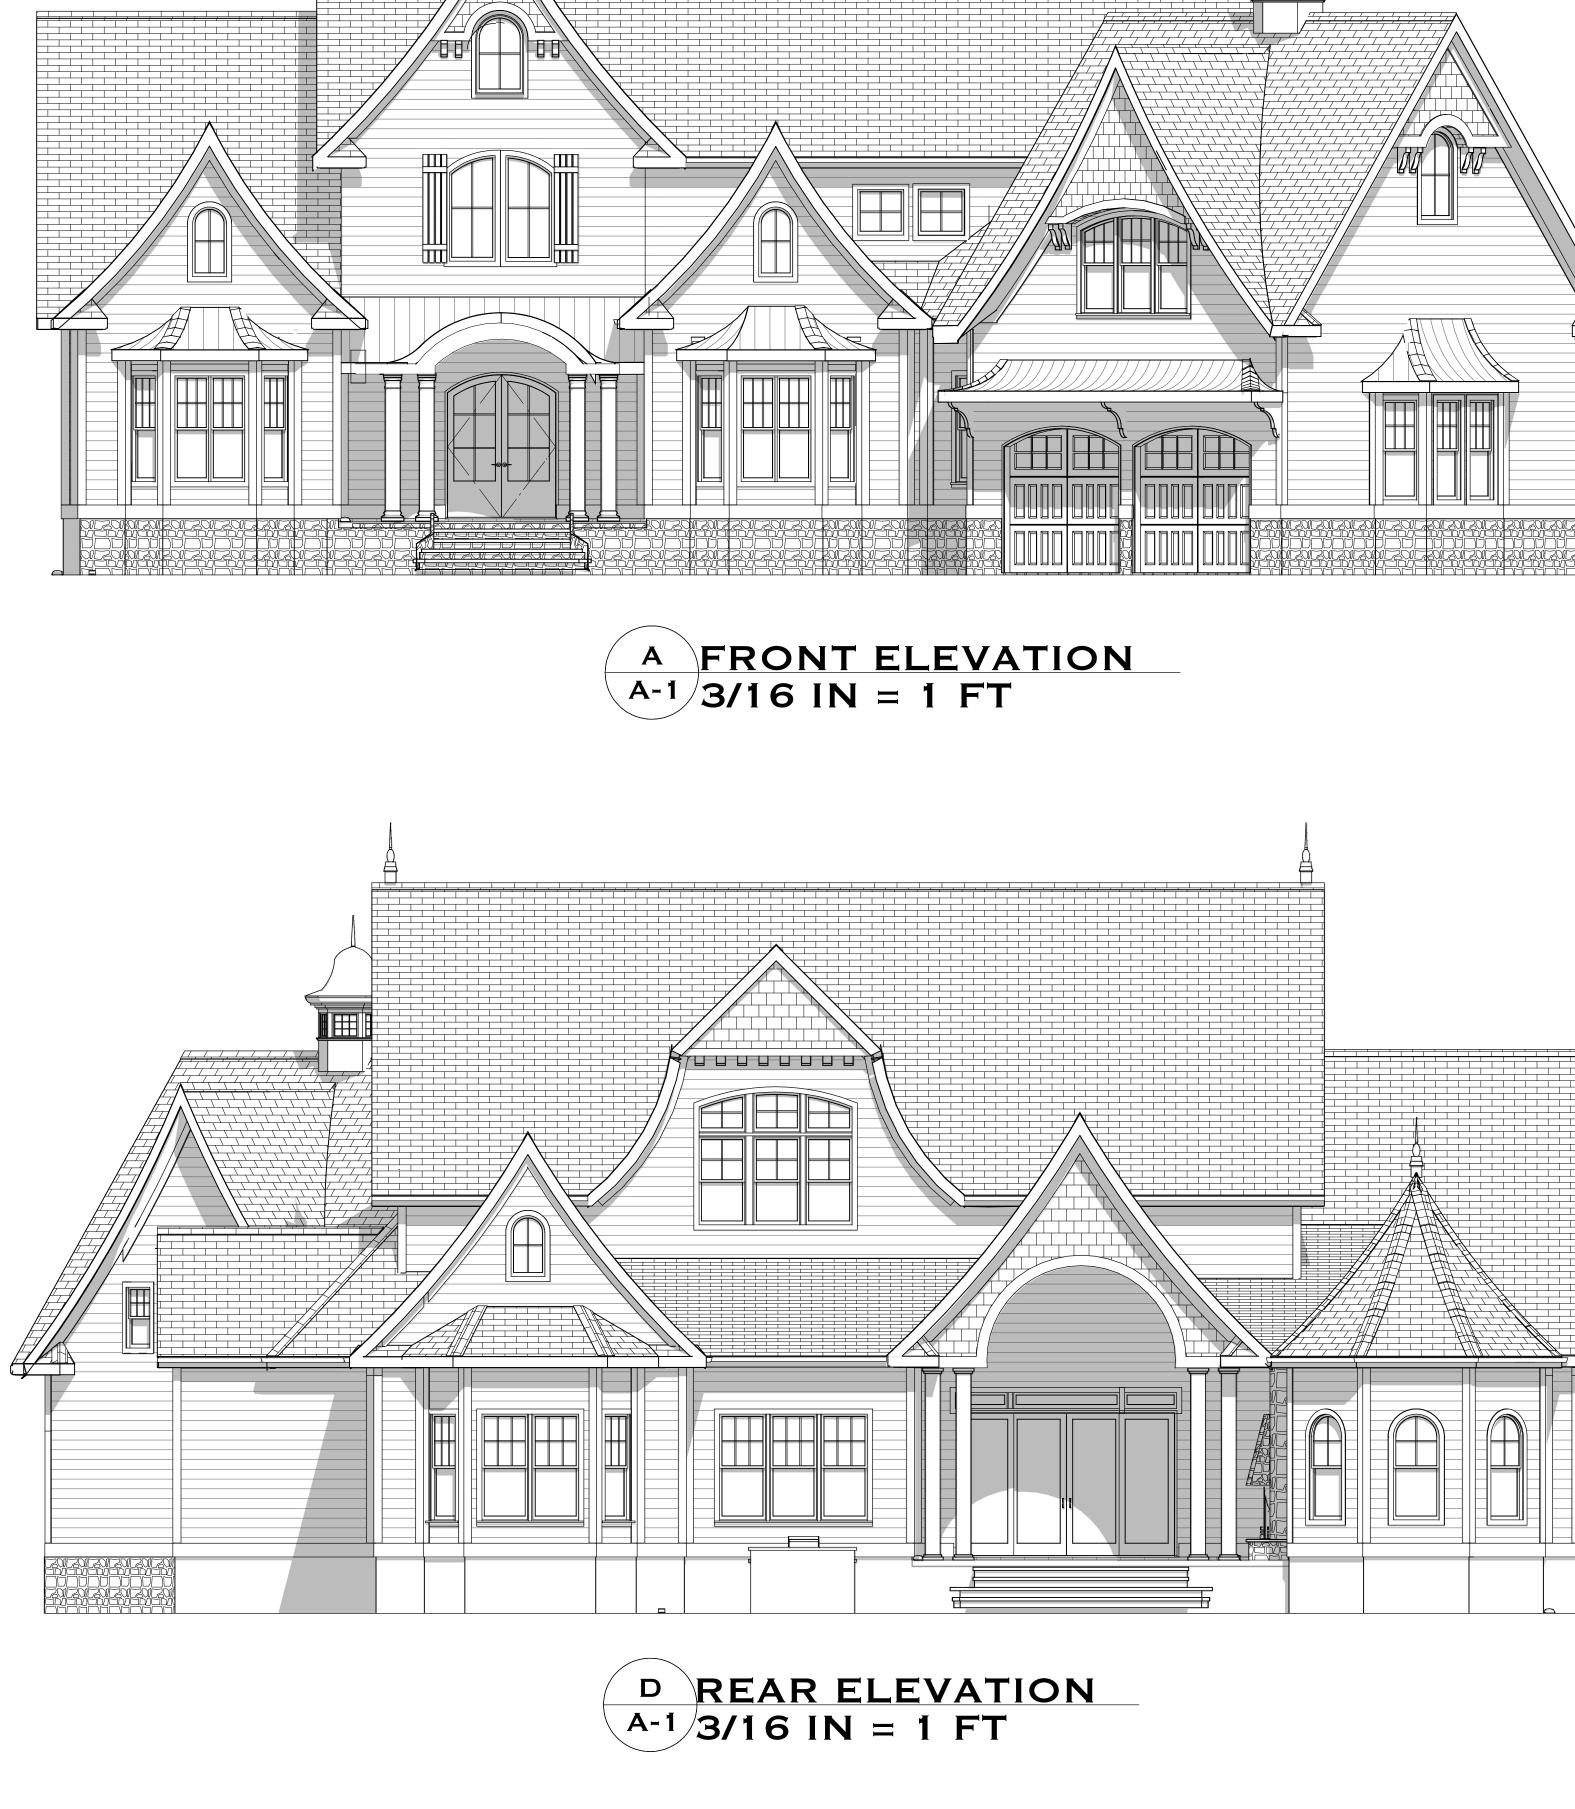

| F<br>R<br>O<br>C<br>N | D VIEWS ARE NOT<br>O SCALE AND MAY<br>NOT REFLECT<br>EXACTLY WHAT IS<br>VAILABLE FOR THE<br>PROJECT. RENDER<br>VIEWS ARE<br>EPRESENTATIONS<br>F WHAT THE VIEW<br>COULD LOOK LIKE,<br>NOT WHAT IT WILL<br>LOOK LIKE.<br>2D VIEWS ALWAYS<br>SUPERCEDE 3D<br>VIEWS |                                 |  |
|-----------------------|-----------------------------------------------------------------------------------------------------------------------------------------------------------------------------------------------------------------------------------------------------------------|---------------------------------|--|
| ×#~                   | S C H L A N O<br>                                                                                                                                                                                                                                               | JSCHIANO@SCHIANODEVELOPMENT.COM |  |
|                       | LICENSE NUMBER:<br>76086                                                                                                                                                                                                                                        |                                 |  |
| RESIDENCE             | BEDFORD HILLS                                                                                                                                                                                                                                                   |                                 |  |
| PAGE TITLE:           | EXTERIOR<br>ELEVATIONS                                                                                                                                                                                                                                          |                                 |  |
|                       | DRAWN BY:<br>JS                                                                                                                                                                                                                                                 |                                 |  |
|                       | DATE:<br>8/16/21                                                                                                                                                                                                                                                |                                 |  |
|                       | <b>SCALE:</b> 1/4" = 1'0"                                                                                                                                                                                                                                       |                                 |  |
|                       | <u> </u>                                                                                                                                                                                                                                                        |                                 |  |