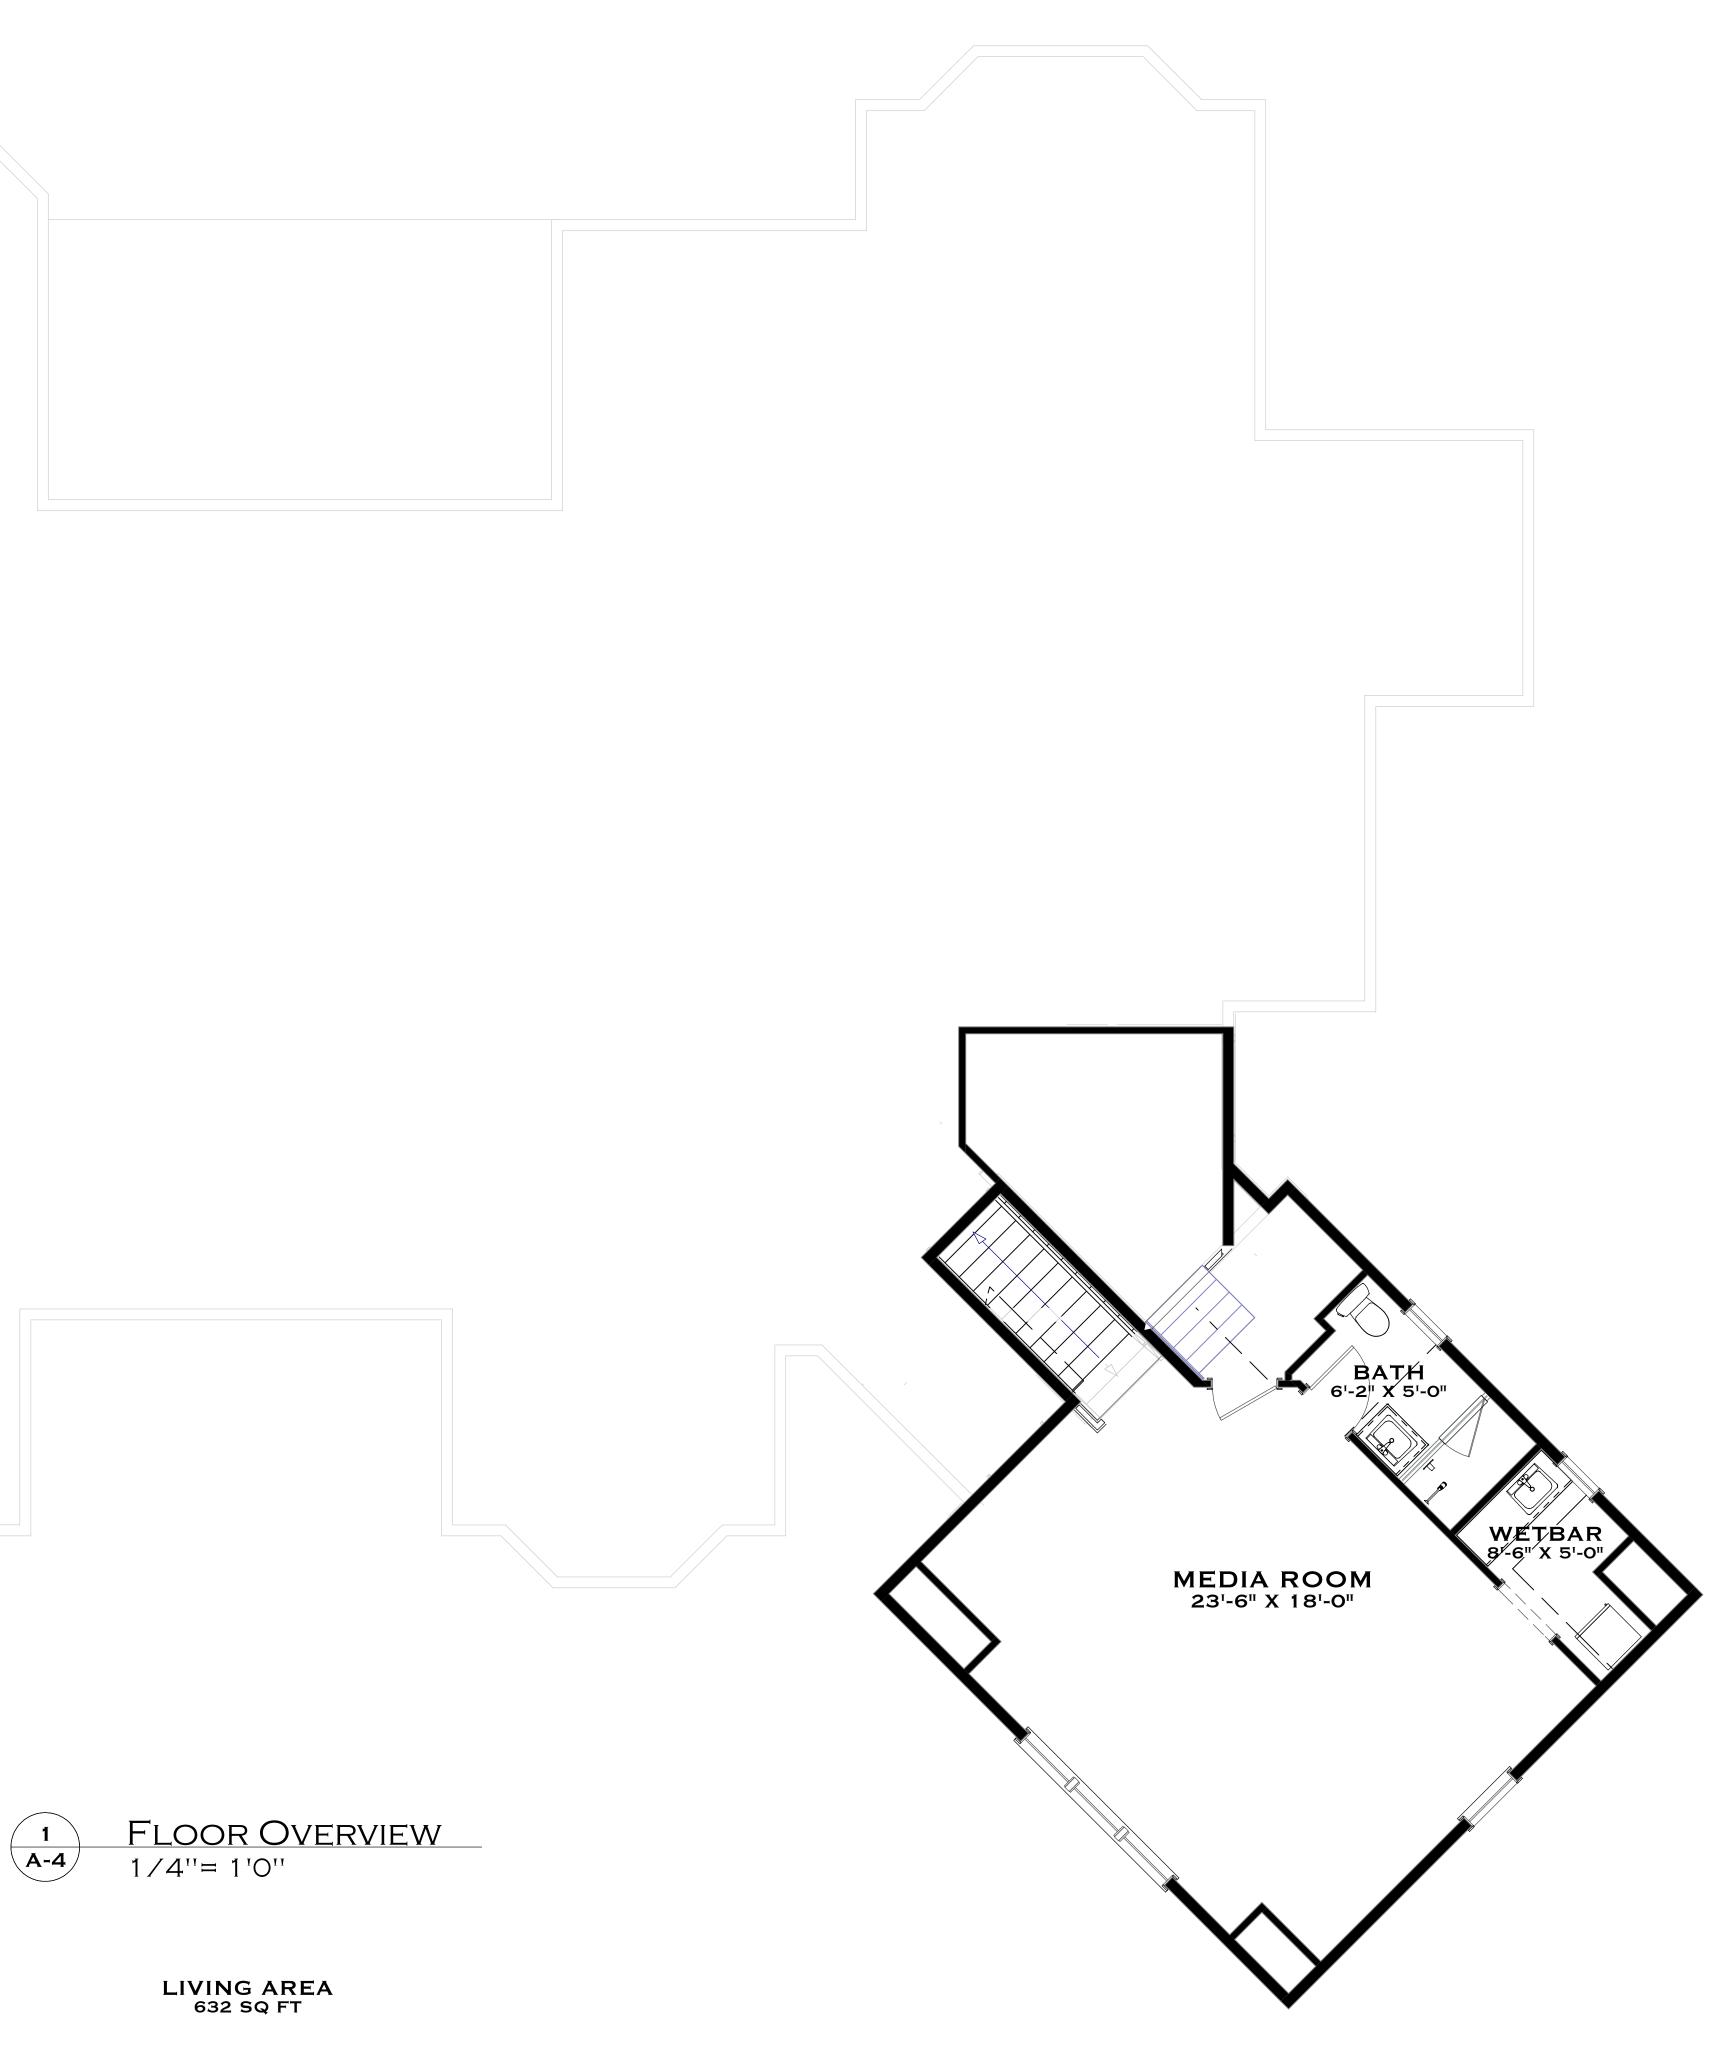

| I I<br>A'<br>F<br>R<br>O<br>C | D VIEWS ARE NOT<br>O SCALE AND MAY<br>NOT REFLECT<br>EXACTLY WHAT IS<br>VAILABLE FOR THE<br>PROJECT. RENDER<br>VIEWS ARE<br>EPRESENTATIONS<br>F WHAT THE VIEW<br>COULD LOOK LIKE,<br>NOT WHAT IT WILL<br>LOOK LIKE.<br>2D VIEWS ALWAYS<br>SUPERCEDE 3D<br>VIEWS |                                 |
|-------------------------------|-----------------------------------------------------------------------------------------------------------------------------------------------------------------------------------------------------------------------------------------------------------------|---------------------------------|
| ~                             | SCHLAN I AND STA-GEG31) 774-GEG3                                                                                                                                                                                                                                | JSCHIANO@SCHIANODEVELOPMENT.COM |
|                               | LICENSE NUMBER:<br>76086                                                                                                                                                                                                                                        |                                 |
| RESIDENCE                     | BEDFORD HILLS                                                                                                                                                                                                                                                   |                                 |
| PAGE TITLE:                   | 2ND FLOOR<br>OVERVIEW                                                                                                                                                                                                                                           |                                 |
|                               | DRAWN BY:                                                                                                                                                                                                                                                       |                                 |
|                               | DATE:<br>8/16/21                                                                                                                                                                                                                                                |                                 |
|                               | SCALE:<br>1/4" = 1'0"                                                                                                                                                                                                                                           |                                 |
|                               | ти – то<br><u>sheet #:</u><br>А-4                                                                                                                                                                                                                               |                                 |