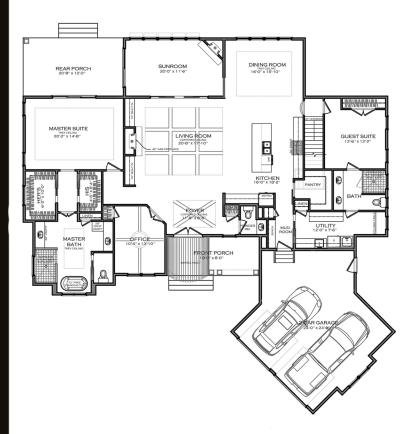

## THE LOCUST VALLEY

SECOND FLOOR

FIRST FLOOR

| AREA CALCULATIONS                                       |                    |
|---------------------------------------------------------|--------------------|
| FIRST FLOOR HEATED<br>SECOND FLOOR HEATED<br>BONUS ROOM | 2,951 SF<br>935 SF |
| TOTAL HEATED AREA                                       | 3,886 SF           |
| GARAGE<br>COVERED PORCH                                 | 687 SF<br>592 SF   |