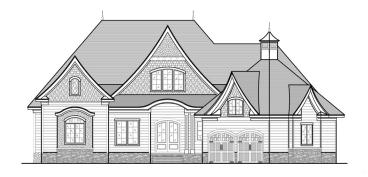

## THE LOCUST VALLEY

3 BEDROOM | 3.5 BATHROOMS 3,886 SQ. FT.

**Rear Elevation** 

**Front Elevation** 

THE HAMPTONS THE GOLD COAST, NY NORTH CAROLINA