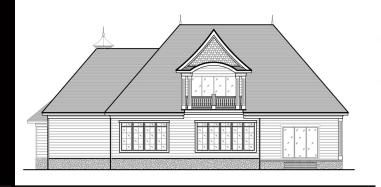

## THE LOCUST VALLEY

3 BEDROOM | 3.5 BATHROOMS 3,886 SQ. FT.

**Rear Elevation** 

**Front Elevation** 

THE HAMPTONS THE GOLD COAST, NY NORTH CAROLINA