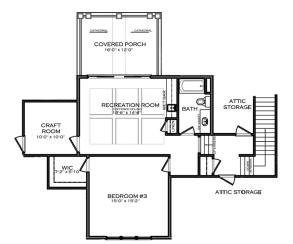

## THE LOCUST VALLEY

SECOND FLOOR

FIRST FLOOR

| AREA CALCULATIONS                                       |                    |
|---------------------------------------------------------|--------------------|
| FIRST FLOOR HEATED<br>SECOND FLOOR HEATED<br>BONUS ROOM | 2,951 SF<br>935 SF |
| TOTAL HEATED AREA                                       | 3,886 SF           |
| GARAGE<br>COVERED PORCH                                 | 687 SF<br>592 SF   |