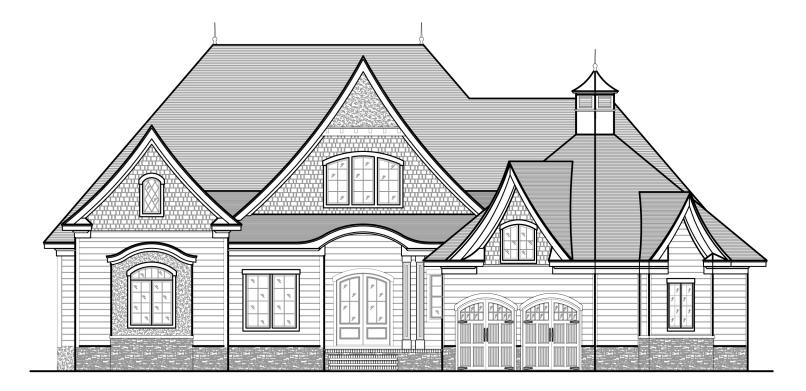

## THE LOCUST VALLEY

3 BEDROOM | 3.5 BATHROOMS 3,886 SQ. FT.

**Rear Elevation** 

**Front Elevation** 

THE HAMPTONS THE GOLD COAST, NY NORTH CAROLINA