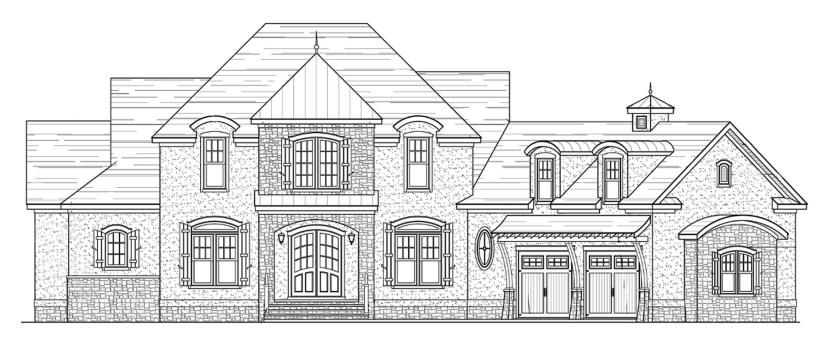

## THE LATTINGTOWN

3 BEDROOM | 3.5 BATHROOMS | REC ROOM 3,650 SQ. FT.

**Rear Elevation** 

**Front Elevation** 

THE HAMPTONS THE GOLD COAST, NY NORTH CAROLINA

WWW.SCHIANODEVELOPMENT.COM | 631-774-6663 | JSCHIANO@SCHIANODEVELOPMENT.COM