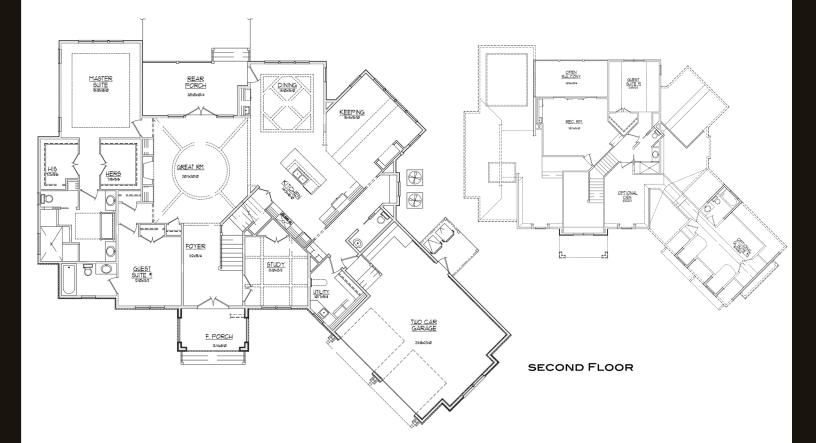

## THE LATTINGTOWN

FIRST FLOOR

| AREA CALCULATION | $\mathbf{S}$ |
|------------------|--------------|
|------------------|--------------|

| S | YIRST FLOOR HEATED<br>SECOND FLOOR HEATED<br>30NUS ROOM HEATED | 2,875 SF<br>775 SF |
|---|----------------------------------------------------------------|--------------------|
| г | COTAL HEATED AREA                                              | 3,650 SF           |
|   | GARAGE<br>VOVERED PORCH                                        | 674 SF<br>335 SF   |